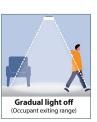

### Why Occupancy Sensor:

Lights on automatically when motion is detected and turns off after 3 minutes when motion is not detected.