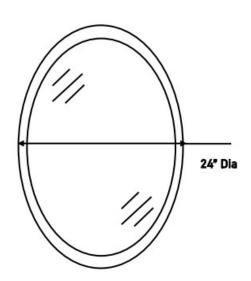

#### General Features:

Mounting Style: Wall Mounted Shape offering: Oval Frameless: Yes

# Dimensions (Inch): 24"(Dia)

\*\*custom dimensions available

**Warranty** 36 Months from shipment