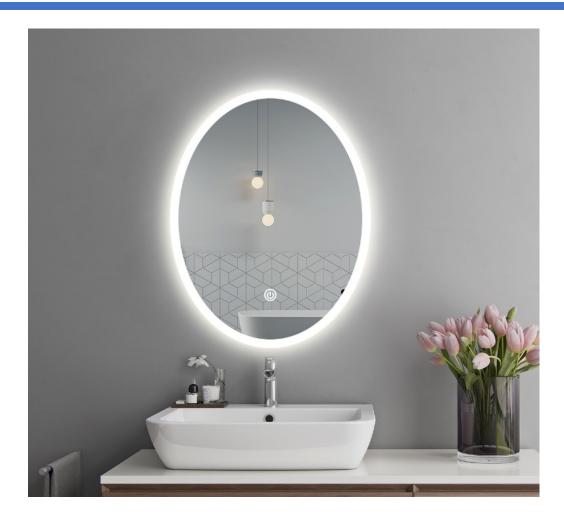

Product Type: LED Mirror Product Code(s): MLILMRL18

Meomi Lighting high quality, smart, trendy Integrated LED Mirrors combine lighting, mirror and smart technologies in one product. Suitable for Washrooms and any Indoor dry locations. They give your washroom a very graceful look with their soft glowing light and classy appearance. They come up with smart features like touch on switch and occupancy sensor which makes them energy efficient.

#### General Features:

Mounting Style: Wall Mounted Shape offering: Oval Frameless: Yes

## Smart Features:

Touch on Switch: Yes, As Requested Occupancy Sensor: Yes, As Requested

Multi Power and Multi Lumen: Yes, As Requested

Remote: Yes, As Requested Anti Fog: Yes, As Requested