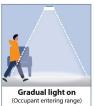

### Why Occupancy Sensor:

Lights on automatically when motion is detected and turns off after 3 minutes when motion is not detected.