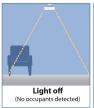

### Why Occupancy Sensor:

Lights on automatically when motion is detected and turns off after 3 minutes when motion is not detected.