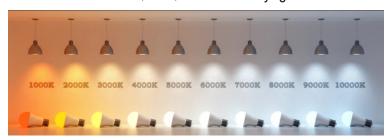

## LED colour temp:

Colour temperature refers to the colour of the light source. When it comes to LED lights, our choices include Warm, Cool, Natural or Daylight.

## Electrical and LED details:

Voltage: 120V AC Power: 20 Watt Light Source: LED

LED Working Hours: 30,000

Luminous Efficacy: 70-80 Lumens/Watt

Lumen Output: 1500 Lumens

LED Colour Temperature: 3000-6000 K