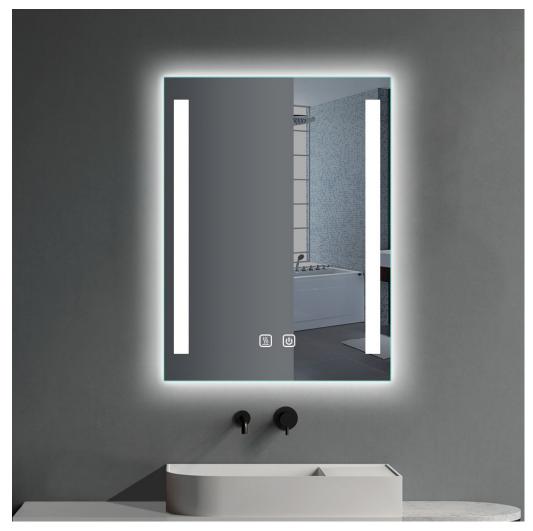

**Product Type: LED - Back Lit Mirror** 

Product Code(s): MLILMRL17

Meomi Lighting high quality, smart, trendy Integrated LED Mirrors combine lighting, mirror and smart technologies in one product. Suitable for Washrooms and any Indoor dry locations. They give your washroom a very graceful look with their soft glowing light and classy appearance. They come up with smart features like touch on switch and occupancy sensor which makes them energy efficient.

# General Features:

Mounting Style: Wall Mounted Shape offering: Rectangle Frameless: Yes

# Dimensions (Inch):

24 (W) X 32 (H)

\*\*custom dimensions available