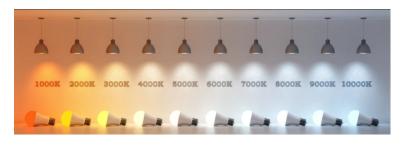

# LED colour temp:

Colour temperature refers to the colour of the light source. When it comes to LED lights, our choices include Warm, Cool, Natural or Daylight.

### Electrical and LED details:

Voltage: 120V AC Power: 20 Watt Light Source: LED

LED Working Hours: 30,000

Luminous Efficacy: 70-80 Lumens/Watt

Lumen Output: 1400 Lumens

LED Colour Temperature: 3000-6000 K