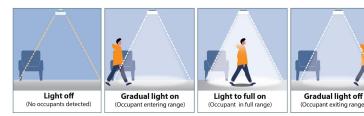

## Why Occupancy Sensor:

Lights on automatically when motion is detected and turns off after 3 minutes when motion is not detected.