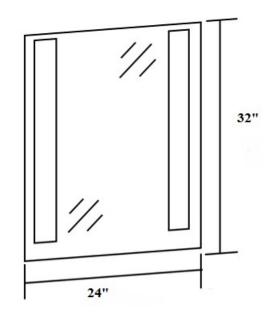

. They give your washroom a very graceful look with their soft glowing light and classy appearance. They come up with smart features like touch on switch and occupancy sensor which makes them energy efficient.

# General Features:

Mounting Style: Wall Mounted Shape offering: Rectangle Frameless: Yes

# Smart Features:

Touch on Switch: Yes, As Requested Occupancy Sensor: Yes, As Requested Multi Power and Multi Lumen: Yes, As Requested

Remote: Yes, As requested Anti Fog: Yes, As Requested

## Why Occupancy Sensor:

Lights on automatically when motion is detected and turns off after 3 minutes when motion is not detected.





# LED colour temp:

Colour temperature refers to the colour of the light source. When it comes to LED lights, our choices include Warm, Cool, Natural or Daylight.





### Electrical and LED details:

Voltage: 120V AC Power: 20 Watt Light Source: LED

LED Working Hours: 30,000

Luminous Efficacy: 70-80 Lumens/Watt

Lumen Output: 1400 Lumens

LED Colour Temperature: 3000-6000 K

**CRI>80** 

# Dimensions (Inch):

24 (W) X 32 (H)

\*\*custom dimensions available

### **Warranty** 36 Months from shipment

#### Certification



#### Disclaimer:

- \* Product details are subject to change without prior notice
- \* Please contact nearest Meomi Lighting team/representative for all engineered solutions requirements
- \* Products may vary from the picture(s) provided in this data sheet