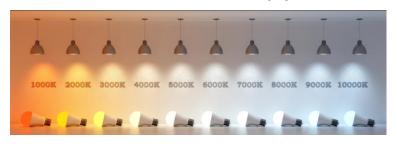

### LED colour temp:

Colour temperature refers to **the colour of the light source**. When it comes to LED lights, our choices include Warm, Cool, Natural or Daylight.

## Electrical and LED details:

Voltage: 120V AC Power: 20 Watt Light Source: LED

LED Working Hours: 30,000

Luminous Efficacy: 70-80 Lumens/Watt

Lumen Output: 1500 Lumens

LED Colour Temperature: 3000-6000 K