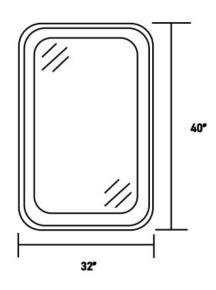

## Dimensions (Inch): 32 (W) X 40 (H)

\*\*custom dimensions available

**Warranty** 36 Months from shipment