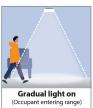

#### Why Occupancy Sensor:

Lights on automatically when motion is detected and turns off after 3 minutes when motion is not detected.