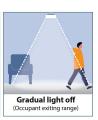

#### Why Occupancy Sensor:

Lights on automatically when motion is detected and turns off after 3 minutes when motion is not detected.