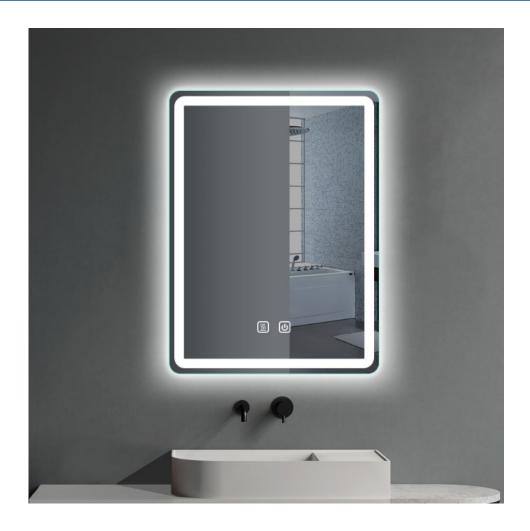

**Product Type: Integrated LED Mirror** 

Product Code(s): MLILMRL16

Meomi Lighting high quality, smart, trendy Integrated LED Mirrors combine lighting, mirror and smart technologies in one product. Suitable for Washrooms and any Indoor dry locations. They give your washroom a very graceful look with their soft glowing light and classy appearance. They come up with smart features like touch on switch and occupancy sensor which makes them energy efficient.

#### General Features:

Mounting Style: Wall Mounted Shape offering: Rectangular Frameless: Yes

## Smart Features:

Touch on Switch: Yes, As Requested Occupancy Sensor: Yes, As Requested Multi Power and Multi Lumen: Yes, As Requested

Remote: Yes, As Requested

Anti Fog: Yes

## Dimensions (Inch): 32 (W) X 40 (H)

\*\*custom dimensions available

**Warranty** 36 Months from shipment