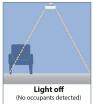

#### Why Occupancy Sensor:

Lights on automatically when motion is detected and turns off after 3 minutes when motion is not detected.