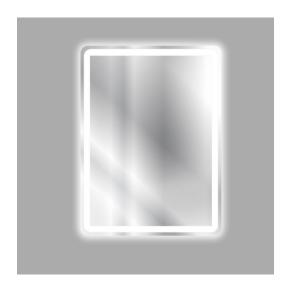

**Product Type: Integrated LED Mirror** 

Product Code(s): MLILMRL16

Meomi Lighting high quality, smart, trendy Integrated LED Mirrors combine lighting, mirror and smart technologies in one product. Suitable for Washrooms and any Indoor dry locations. They give your washroom a very graceful look with their soft glowing light and classy appearance. They come up with smart features like touch on switch and occupancy sensor which makes them energy efficient.

#### General Features:

Mounting Style: Wall Mounted Shape offering: Rectangular Frameless: Yes

## Smart Features:

Touch on Switch: Yes, As Requested Occupancy Sensor: Yes, As Requested Multi Power and Multi Lumen: Yes, As Requested

Remote: Yes, As Requested

Anti Fog: Yes