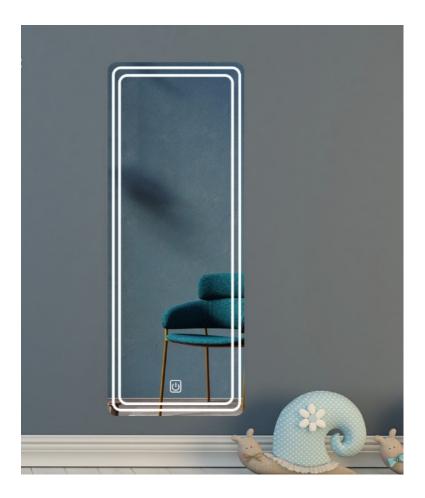

Product Type: Integrated LED Mirror Product Code(s): MLILMRL15

Meomi Lighting high quality, smart, trendy Integrated LED Mirrors combine lighting, mirror and smart technologies in one product. Suitable for Washrooms and any Indoor dry locations. They give your washroom a very graceful look with their soft glowing light and classy appearance. They come up with smart features like touch on switch and occupancy sensor which makes them energy efficient.

### General Features:

Mounting Style: Wall Mounted Shape offering: Rectangular Frameless: Yes

# Dimensions (Inch): 32 (W) X 40 (H) \*\*custom dimensions available

Warranty 36 Months from shipment

Disclaimer:

- \* Product details are subject to change without prior notice
- \* Please contact nearest Meomi Lighting team/representative for all engineered