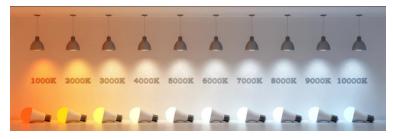

# LED colour temp:

Colour temperature refers to **the colour of the light source**. When it comes to LED lights, our choices include Warm, Cool, Natural or Daylight.

#### Electrical and LED details:

Voltage: 120V AC Power: 30 Watt Light Source: LED LED Working Hours: 30,000 Luminous Efficacy: 70-80 Lumens/Watt Lumen output: 2100 Lumens LED Colour Temperature: 3000-6000 K CRI>80