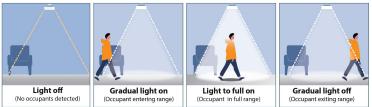

## Why Occupancy Sensor:

Lights on automatically when motion is detected and turns off after 3 minutes when motion is not detected.