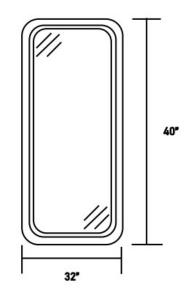

# Dimensions (Inch): 32 (W) X 40 (H) \*\*custom dimensions available

Warranty 36 Months from shipment

Disclaimer:

- \* Product details are subject to change without prior notice
- \* Please contact nearest Meomi Lighting team/representative for all engineered