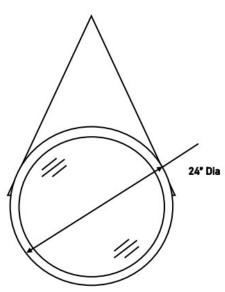

# Dimensions (Inch): 24"(Dia)

\*\*custom dimensions available

**Warranty** 36 Months from shipment