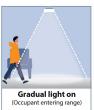

## Why Occupancy Sensor:

Lights on automatically when motion is detected and turns off after 3 minutes when motion is not detected.