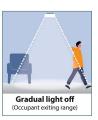

## Why Occupancy Sensor:

Lights on automatically when motion is detected and turns off after 3 minutes when motion is not detected.