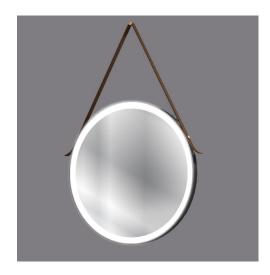

Product Type: LED Mirror Product Code(s): MLILMRL14

Meomi Lighting high quality, smart, trendy Integrated LED Mirrors combine lighting, mirror and smart technologies in one product. Suitable for Washrooms and any Indoor dry locations. They give your washroom a very graceful look with their soft glowing light and classy appearance. They come up with smart features like touch on switch and occupancy sensor which makes them energy efficient.

### General Features:

Mounting Style: Wall Mounted Shape offering: Round Finish of the Frame: Black or Color of choice Frame Material: Metal