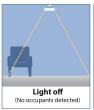

## Why Occupancy Sensor:

Lights on automatically when motion is detected and turns off after 3 minutes when motion is not detected.