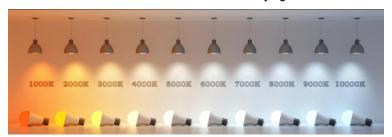

# LED colour temp:

Colour temperature refers to the colour of the light source. When it comes to LED lights, our choices include Warm, Cool, Natural or Daylight.

## Electrical and LED details:

Voltage: 120V AC Power: 20 Watt Light Source: LED

LED Working Hours: 30,000

Luminous Efficacy: 70-80 Lumens/Watt

Lumen Output: 1500 Lumens

LED Colour Temperature: 3000-6000 K