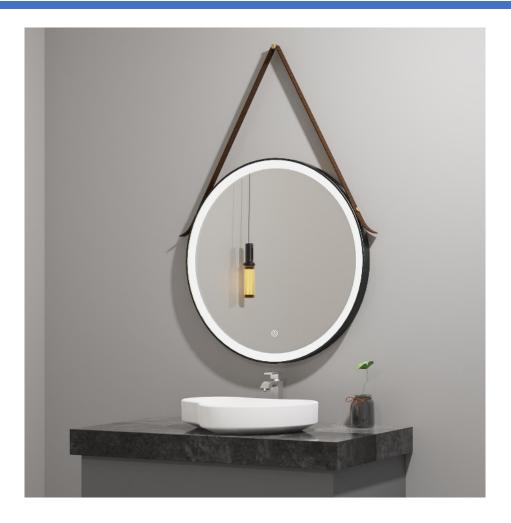

Product Type: LED Mirror Product Code(s): MLILMRL14

Meomi Lighting high quality, smart, trendy Integrated LED Mirrors combine lighting, mirror and smart technologies in one product. Suitable for Washrooms and any Indoor dry locations. They give your washroom a very graceful look with their soft glowing light and classy appearance. They come up with smart features like touch on switch and occupancy sensor which makes them energy efficient.

### General Features:

Mounting Style: Wall Mounted Shape offering: Round Finish of the Frame: Black or Color of choice Frame Material: Metal

# Smart Features:

Touch on Switch: Yes, As Requested Occupancy Sensor: Yes, As Requested Multi Power and Multi Lumen: Yes, As Requested

Remote: Yes, As requested Anti Fog: Yes, As Requested

# Dimensions (Inch): 24"(Dia)

\*\*custom dimensions available

**Warranty** 36 Months from shipment