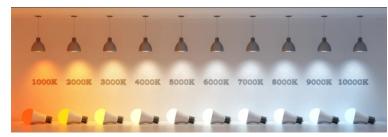

# LED colour temp:

Colour temperature refers to the colour of the light source. When it comes to LED lights, our choices include Warm, Cool, Natural or Daylight.

### Electrical and LED details:

Voltage: 120V AC Power: 30 Watt Light Source: LED LED Working Hours: 30,000 Luminous Efficacy: 70-80 Lumens/Watt Lumen Output: 2100 Lumen LED Colour Temperature: 3000-6000 K CRI>80