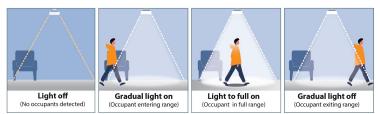

## Why Occupancy Sensor:

Lights on automatically when motion is detected and turns off after 3 minutes when motion is not detected.