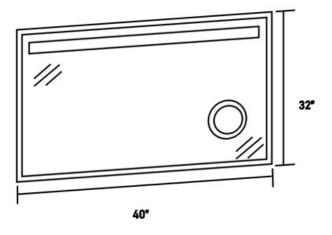

Product Type: Integrated LED Mirror Product Code(s): MLILMRL13

Meomi Lighting high quality, smart, trendy Integrated LED Mirrors combine lighting, mirror and smart technologies in one product. Suitable for Washrooms and any Indoor dry locations. They give your washroom a very graceful look with their soft glowing light and classy appearance. They come up with smart features like touch on switch and occupancy sensor which makes them energy efficient.

## General Features:

Mounting Style: Wall Mounted Shape offering: Rectangular Frameless: Yes