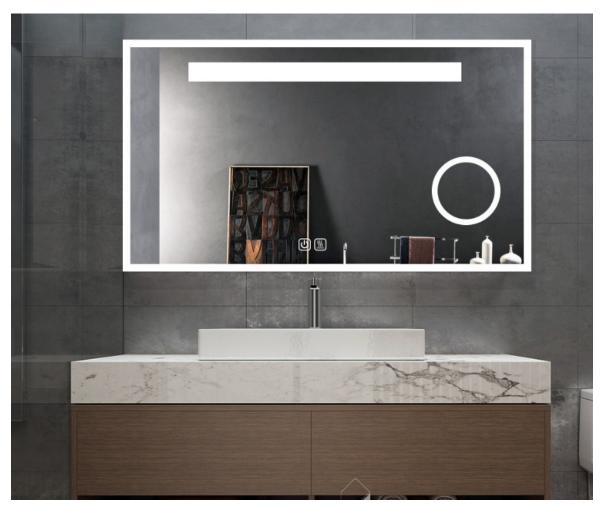

Product Type: Integrated LED Mirror Product Code(s): MLILMRL13

Meomi Lighting high quality, smart, trendy Integrated LED Mirrors combine lighting, mirror and smart technologies in one product. Suitable for Washrooms and any Indoor dry locations. They give your washroom a very graceful look with their soft glowing light and classy appearance. They come up with smart features like touch on switch and occupancy sensor which makes them energy efficient.

## General Features:

Mounting Style: Wall Mounted Shape offering: Rectangular Frameless: Yes

## Smart Features:

Touch on Switch: Yes, As Requested Occupancy Sensor: Yes, As Requested Multi Power and Multi Lumen: Yes, As Requested Remote: Yes, As requested Anti Fog: Yes, As Requested