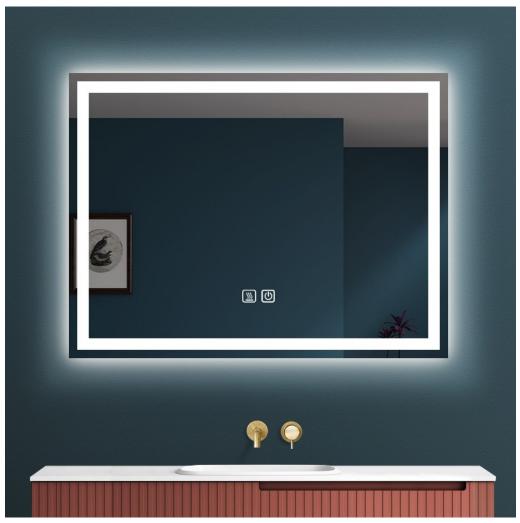

**Product Type: LED - Back Lit Mirror** 

Product Code(s): MLILMRL10

Meomi Lighting high quality, smart, trendy Integrated LED Mirrors combine lighting, mirror and smart technologies in one product. Suitable for Washrooms and any Indoor dry locations. They give your washroom a very graceful look with their soft glowing light and classy appearance. They come up with smart features like touch on switch and occupancy sensor which makes them energy efficient.

#### General Features:

Mounting Style: Wall Mounted Shape offering: Square Frameless: Yes

### Smart Features:

Touch on Switch: Yes, As Requested Occupancy Sensor: Yes, As Requested Multi Power and Multi Lumen: Yes, As Requested

Remote: Yes, As requested Anti Fog: Yes, As Requested