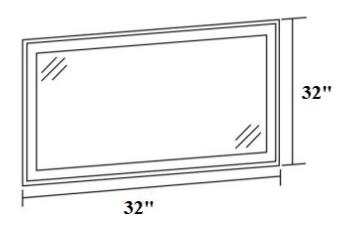

your washroom a very graceful look with their soft glowing light and classy appearance. They come up with smart features like touch on switch and occupancy sensor which makes them energy efficient.

#### General Features:

Mounting Style: Wall Mounted Shape offering: Square Frameless: Yes

### Smart Features:

Touch on Switch: Yes, As Requested Occupancy Sensor: Yes, As Requested Multi Power and Multi Lumen: Yes, As Requested

Remote: Yes, As requested Anti Fog: Yes, As Requested

#### Why Occupancy Sensor:

Lights on automatically when motion is detected and turns off after 3 minutes when motion is not detected.





#### LED colour temp:

Colour temperature refers to **the colour of the light source**. When it comes to LED lights, our choices include Warm, Cool, Natural or Daylight.





#### Electrical and LED details:

Voltage: 120V AC Power: 20 Watt Light Source: LED

LED Working Hours: 30,000

Luminous Efficacy: 70-80 Lumens/Watt

Lumen Output: 1400 Lumens

LED Colour Temperature: 3000-6000 K

CRI>80

## Dimensions (Inch):

32 (W) X 32 (H)

\*\*custom dimensions available

# Warranty 36 Months from shipment

#### **Certification**



#### Disclaimer:

- \* Product details are subject to change without prior notice
- \* Please contact nearest Meomi Lighting team/representative for all engineered solutions requirements
- \* Products may vary from the picture(s) provided in this data sheet