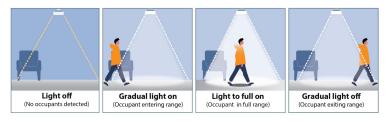

#### Why Occupancy Sensor:

Lights on automatically when motion is detected and turns off after 3 minutes when motion is not detected.