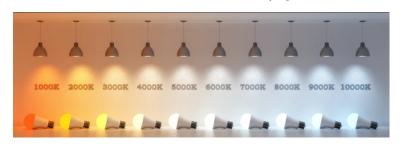

#### LED colour temp:

Colour temperature refers to **the colour of the light source**. When it comes to LED lights, our choices include Warm, Cool, Natural or Daylight.

#### Electrical and LED details:

Voltage: 120V AC Power: 20 Watt Light Source: LED

LED Working Hours: 30,000

Luminous Efficacy: 70-80 Lumens/Watt

Lumen Output: 1400 Lumens

LED Colour Temperature: 3000-6000 K