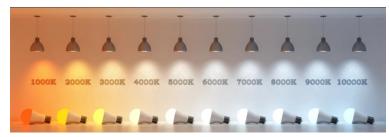

# LED colour temp:

Colour temperature refers to the colour of the light source. When it comes to LED lights, our choices include Warm, Cool, Natural or Daylight.

### Electrical and LED details:

Voltage: 120V AC Power: 20 Watt Light Source: LED LED Working Hours: 30,000 Luminous Efficacy: 70-80 Lumens/Watt Lumen Output: 1500 Lumens LED Colour Temperature: 3000-6000 K CRI>80