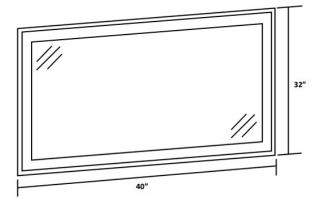

## General Features:

Mounting Style: Wall Mounted Shape offering: Rectangular Frameless: Yes

Dimensions (Inch): 40 (W) X 32 (H) \*\*custom dimensions available

**Warranty** 36 Months from shipment

Intertek

**Disclaimer:** 

- \* Product details are subject to change without prior notice
- \* Please contact nearest Meomi Lighting team/representative for all engineered
- solutions requirements \* Products may vary from the picture(s) provided in this data sheet