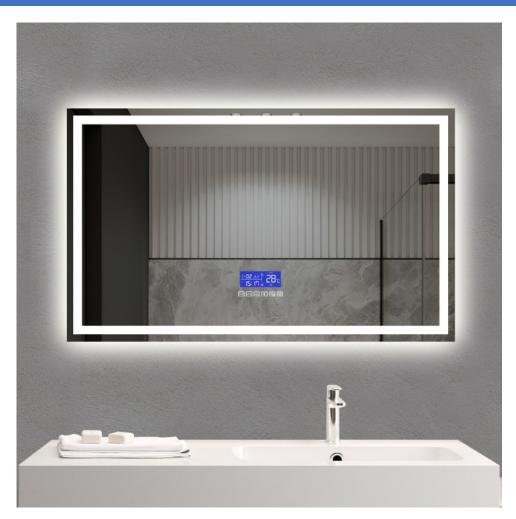

# Product Type: Integrated LED Mirror Product Code(s): MLILMRL09

Meomi Lighting high quality, smart, trendy Integrated LED Mirrors combine lighting, mirror and smart technologies in one product. Suitable for Washrooms and any Indoor dry locations. They give your washroom a very graceful look with their soft glowing light and classy appearance. They come up with smart features like touch on switch and occupancy sensor which makes them energy efficient.

## General Features:

Mounting Style: Wall Mounted Shape offering: Rectangular Frameless: Yes

Dimensions (Inch): 40 (W) X 32 (H) \*\*custom dimensions available

**Warranty** 36 Months from shipment

Intertek

**Disclaimer:** 

- \* Product details are subject to change without prior notice
- \* Please contact nearest Meomi Lighting team/representative for all engineered
- solutions requirements \* Products may vary from the picture(s) provided in this data sheet