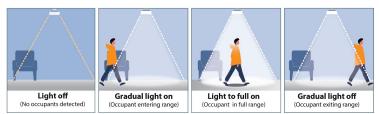

## Why Occupancy Sensor:

Lights on automatically when motion is detected and turns off after 3 minutes when motion is not detected.