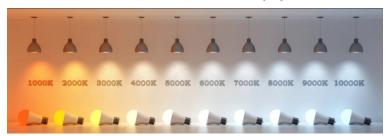

### LED colour temp:

Colour temperature refers to **the colour of the light source**. When it comes to LED lights, our choices include Warm, Cool, Natural or Daylight.

# Electrical and LED details:

Voltage: 120V AC Power: 20 Watt Light Source: LED

LED Working Hours: 30,000

Luminous Efficacy: 70-80 Lumens/Watt

Lumen Output: 2100 Lumens

LED Colour Temperature: 3000-6000 K

CRI>80