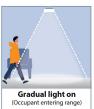

### Why Occupancy Sensor:

Lights on automatically when motion is detected and turns off after 3 minutes when motion is not detected.