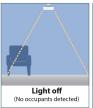

### Why Occupancy Sensor:

Lights on automatically when motion is detected and turns off after 3 minutes when motion is not detected.