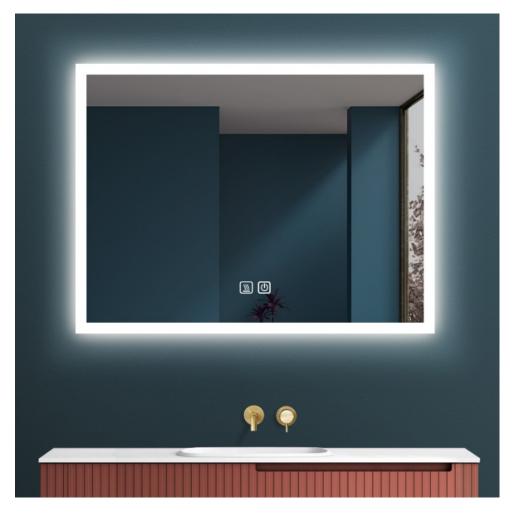

**Product Type: Integrated LED Mirror** 

Product Code(s): MLILMRL08

Meomi Lighting high quality, smart, trendy Integrated LED Mirrors combine lighting, mirror and smart technologies in one product. Suitable for Washrooms and any Indoor dry locations. They give your washroom a very graceful look with their soft glowing light and classy appearance. They come up with smart features like touch on switch and occupancy sensor which makes them energy efficient.

#### General Features:

Mounting Style: Wall Mounted Shape offering: Square Frameless: Yes

## Smart Features:

Touch on Switch: Yes, As Requested Occupancy Sensor: Yes, As Requested Multi Power and Multi Lumen: Yes, As Requested

Remote: Yes, As requested Anti Fog: Yes, As Requested