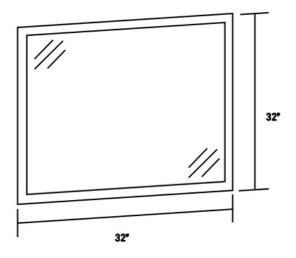

ur washroom a very graceful look with their soft glowing light and classy appearance. They come up with smart features like touch on switch and occupancy sensor which makes them energy efficient.

#### General Features:

Mounting Style: Wall Mounted Shape offering: Square Frameless: Yes

## Smart Features:

Touch on Switch: Yes, As Requested Occupancy Sensor: Yes, As Requested Multi Power and Multi Lumen: Yes, As Requested

Remote: Yes, As requested Anti Fog: Yes, As Requested

### Why Occupancy Sensor:

Lights on automatically when motion is detected and turns off after 3 minutes when motion is not detected.











### LED colour temp:

Colour temperature refers to **the colour of the light source**. When it comes to LED lights, our choices include Warm, Cool, Natural or Daylight.





# Electrical and LED details:

Voltage: 120V AC Power: 20 Watt Light Source: LED

LED Working Hours: 30,000

Luminous Efficacy: 70-80 Lumens/Watt

Lumen Output: 2100 Lumens

LED Colour Temperature: 3000-6000 K

CRI>80

# Dimensions (Inch):

32 (W) X 32 (H)

\*\*custom dimensions available

# Warranty 36 Months from shipment

# <u>Certification</u>



#### Disclaimer:

- \* Product details are subject to change without prior notice
- \* Please contact nearest Meomi Lighting team/representative for all engineered solutions requirements
- \* Products may vary from the picture(s) provided in this data sheet