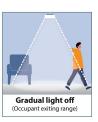

### Why Occupancy Sensor:

Lights on automatically when motion is detected and turns off after 3 minutes when motion is not detected.