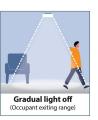

#### Why Occupancy Sensor:

Lights on automatically when motion is detected and turns off after 3 minutes when motion is not detected.