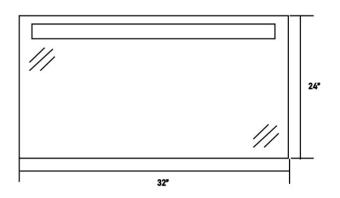

### Dimensions (Inch): 32 (W) X 24 (H)

\*\*custom dimensions available

Warranty
36 Months from shipment