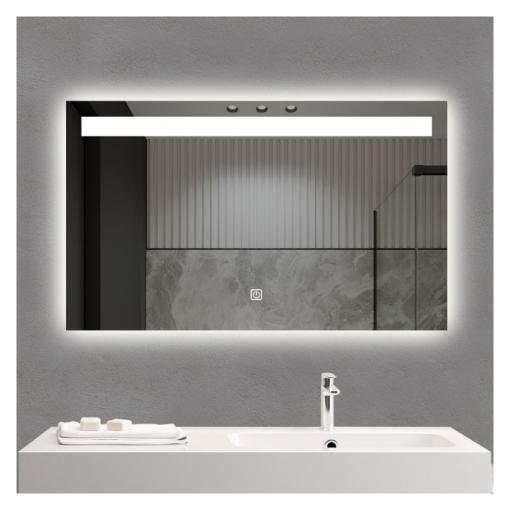

**Product Type: Integrated LED Mirror** 

Product Code(s): MLILMRL07

Meomi Lighting high quality, smart, trendy Integrated LED Mirrors combine lighting, mirror and smart technologies in one product. Suitable for Washrooms and any Indoor dry locations. They give your washroom a very graceful look with their soft glowing light and classy appearance. They come up with smart features like touch on switch and occupancy sensor which makes them energy efficient.

#### General Features:

Mounting Style: Wall Mounted Shape offering: Rectangular Frameless: Yes

## Smart Features:

Touch on Switch: Yes, As Requested
Occupancy Sensor: Yes, As Requested

Multi Power and Multi Lumen: Yes, As Requested

Remote: Yes, As requested Anti Fog: Yes, As Requested

### Dimensions (Inch): 32 (W) X 24 (H)

\*\*custom dimensions available

Warranty
36 Months from shipment