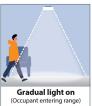

#### Why Occupancy Sensor:

Lights on automatically when motion is detected and turns off after 3 minutes when motion is not detected.