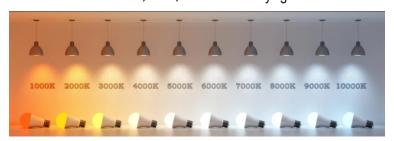

#### LED colour temp:

Colour temperature refers to **the colour of the light source**. When it comes to LED lights, our choices include Warm, Cool, Natural or Daylight.

#### Electrical and LED details:

Voltage: 120V AC Power: 15 Watt Light Source: LED

LED Working Hours: 30,000

Luminous Efficacy: 70-80 Lumens/Watt

Lumen Output: 1200 Lumens

LED Colour Temperature: 3000-6000 K