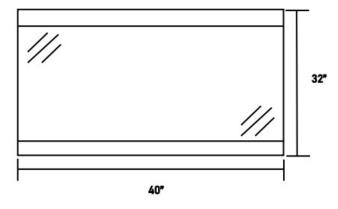

# Dimensions (Inch): 40 (W) X 32 (H) \*\*custom dimensions available

Warranty 36 Months from shipment