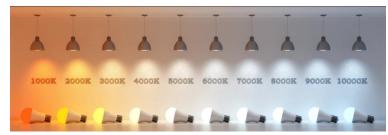

## LED colour temp:

Colour temperature refers to **the colour of the light source**. When it comes to LED lights, our choices include Warm, Cool, Natural or Daylight.

#### Electrical and LED details:

Voltage: 120V AC Power: 20 Watt Light Source: LED LED Working Hours: 30,000 Luminous Efficacy: 70-80 Lumens/Watt Lumen Output: 1500 Lumens LED Colour Temperature: 3000-6000 K CRI>80