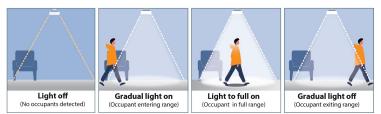

#### Why Occupancy Sensor:

Lights on automatically when motion is detected and turns off after 3 minutes when motion is not detected.