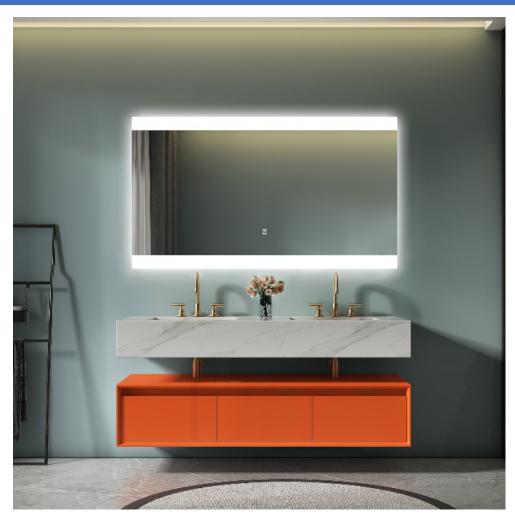

# Product Type: LED Mirror Product Code(s): MLILMRL06

Meomi Lighting high quality, smart, trendy Integrated LED Mirrors combine lighting, mirror and smart technologies in one product. Suitable for Washrooms and any Indoor dry locations. They give your washroom a very graceful look with their soft glowing light and classy appearance. They come up with smart features like touch on switch and occupancy sensor which makes them energy efficient.

## General Features:

Mounting Style: Wall Mounted Shape offering: Rectangular Frameless: Yes

# Dimensions (Inch): 40 (W) X 32 (H) \*\*custom dimensions available

Warranty 36 Months from shipment