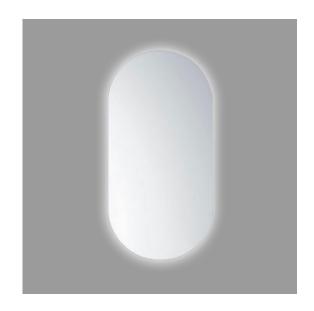

## General Features:

Mounting Style: Wall Mounted Shape offering: Oval Frameless: Yes

# Smart Features:

Touch on Switch: Yes, As Requested
Occupancy Sensor: Yes, As Requested
Multi Power and Multi Lumen: Yes, As Requested
Remote: Yes, As requested

Anti Fog: Yes, As Requested