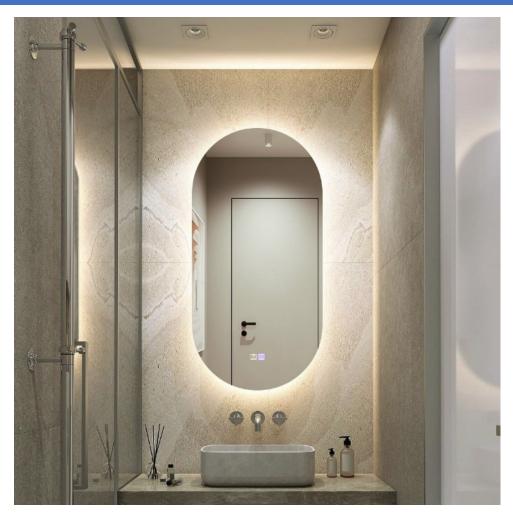

Product Type: LED Mirror Product Code(s): MLILMRL05

Meomi Lighting high quality, smart, trendy Integrated LED Mirrors combine lighting, mirror and smart technologies in one product. Suitable for Washrooms and any Indoor dry locations. They give your washroom a very graceful look with their soft glowing light and classy appearance. They come up with smart features like touch on switch and occupancy sensor which makes them energy efficient.

## General Features:

Mounting Style: Wall Mounted Shape offering: Oval Frameless: Yes

## Dimensions (Inch): 32 (W) X 40 (H)

\*\*custom dimensions available

**Warranty** 36 Months from shipment