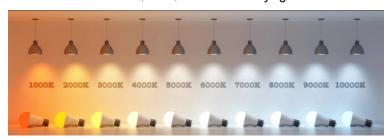

#### LED colour temp:

Colour temperature refers to **the colour of the light source**. When it comes to LED lights, our choices include Warm, Cool, Natural or Daylight.

## Electrical and LED details:

Voltage: 120V AC Power: 20 Watt Light Source: LED

LED Working Hours: 30,000

Luminous Efficacy: 70-80 Lumens/Watt

Lumen Output: 1500 Lumens

LED Colour Temperature: 3000-6000 K