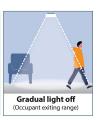

#### Why Occupancy Sensor:

Lights on automatically when motion is detected and turns off after 3 minutes when motion is not detected.