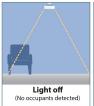

#### Why Occupancy Sensor:

Lights on automatically when motion is detected and turns off after 3 minutes when motion is not detected.