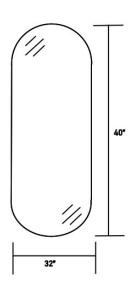

## Dimensions (Inch): 32 (W) X 40 (H)

\*\*custom dimensions available

**Warranty** 36 Months from shipment