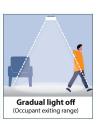

#### Why Occupancy Sensor:

Lights on automatically when motion is detected and turns off after 3 minutes when motion is not detected.