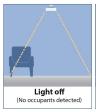

#### Why Occupancy Sensor:

Lights on automatically when motion is detected and turns off after 3 minutes when motion is not detected.