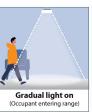

#### Why Occupancy Sensor:

Lights on automatically when motion is detected and turns off after 3 minutes when motion is not detected.