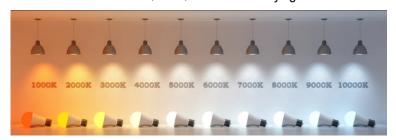

## LED colour temp:

Colour temperature refers to **the colour of the light source**. When it comes to LED lights, our choices include Warm, Cool, Natural or Daylight.

## Electrical and LED details:

Voltage: 120V AC Power: 20 Watt Light Source: LED

LED Working Hours: 30,000

Luminous Efficacy: 70-80 Lumens/Watt

Lumen Output: 1500 Lumens

LED Colour Temperature: 3000-6000 K