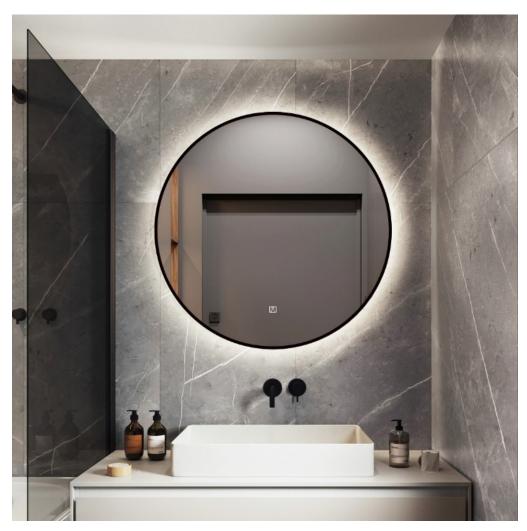

Product Type: LED Mirror Product Code(s): MLILMRL04

Meomi Lighting high quality, smart, trendy Integrated LED Mirrors combine lighting, mirror and smart technologies in one product. Suitable for Washrooms and any Indoor dry locations. They give your washroom a very graceful look with their soft glowing light and classy appearance. They come up with smart features like touch on switch and occupancy sensor which makes them energy efficient.

# General Features:

Mounting Style: Wall Mounted Shape offering: Round Finish of the Frame: Black or

Color of Choice

Frame Material: Metal