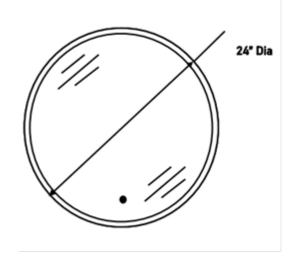

# Dimensions (Inch):

24 (Dia)

\*\*custom dimensions available

Warranty
36 Months from shipment