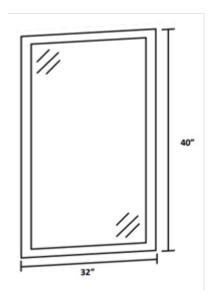

oom a very graceful look with their soft glowing light and classy appearance. They come up with smart features like touch on switch and occupancy sensor which makes them energy efficient.

#### General Features:

Mounting Style: Wall Mounted Shape offering: Rectangular Frameless: Yes

#### Smart Features:

Touch on Switch: Yes, As Requested Occupancy Sensor: Yes, As Requested Multi Power and Multi Lumen: Yes, As Requested Remote: Yes, As requested Anti Fog: Yes, As Requested

#### Why Occupancy Sensor:

Lights on automatically when motion is detected and turns off after 3 minutes when motion is not detected.











#### LED colour temp:

Colour temperature refers to **the colour of the light source**. When it comes to LED lights, our choices include Warm, Cool, Natural or Daylight.





#### Electrical and LED details:

Voltage: 120V AC Power: 20 Watt Light Source: LED

LED Working Hours: 30,000

Luminous Efficacy: 70-80 Lumens/Watt

Lumen Output: 1500 Lumens

LED Colour Temperature: 3000-6000 K

CRI>80

## Dimensions (Inch):

32 (W) X 40 (H)

\*\*custom dimensions available

# Warranty 36 Months from shipment

### Certification



#### Disclaimer:

- \* Product details are subject to change without prior notice
- \* Please contact nearest Meomi Lighting team/representative for all engineered solutions requirements
- \* Products may vary from the picture(s) provided in this data sheet