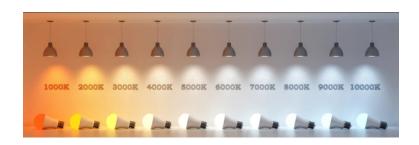

#### LED colour temp:

Colour temperature refers to **the colour of the light source**. When it comes to LED lights, our choices include Warm, Cool, Natural or Daylight.

#### Electrical and LED details:

Voltage: 120V AC Power: 20 Watt Light Source: LED

LED Working Hours: 30,000

Luminous Efficacy: 70-80 Lumens/Watt

Lumen Output: 1500 Lumens

LED Colour Temperature: 3000-6000 K