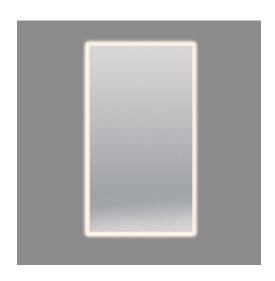

**Product Type: LED Mirror** 

Product Code(s): MLILMRL03

Meomi Lighting high quality, smart, trendy Integrated LED Mirrors combine lighting, mirror and smart technologies in one product. Suitable for Washrooms and any Indoor dry locations. They give your washroom a very graceful look with their soft glowing light and classy appearance. They come up with smart features like touch on switch and occupancy sensor which makes them energy efficient.

#### General Features:

Mounting Style: Wall Mounted Shape offering: Rectangular Frameless: Yes