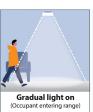

#### Why Occupancy Sensor:

Lights on automatically when motion is detected and turns off after 3 minutes when motion is not detected.