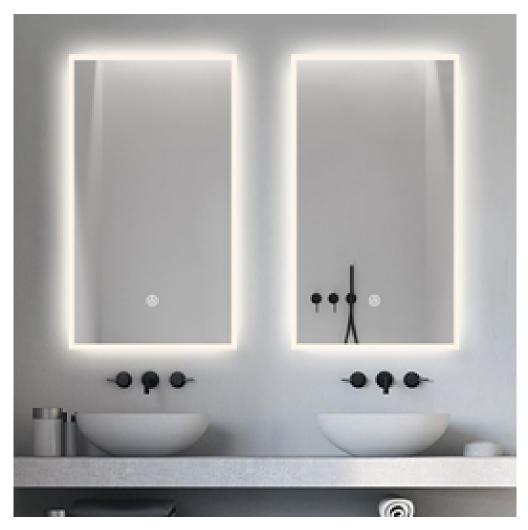

**Product Type: LED Mirror** 

Product Code(s): MLILMRL03

Meomi Lighting high quality, smart, trendy Integrated LED Mirrors combine lighting, mirror and smart technologies in one product. Suitable for Washrooms and any Indoor dry locations. They give your washroom a very graceful look with their soft glowing light and classy appearance. They come up with smart features like touch on switch and occupancy sensor which makes them energy efficient.

#### General Features:

Mounting Style: Wall Mounted Shape offering: Rectangular Frameless: Yes

## Dimensions (Inch):

32 (W) X 40 (H)

\*\*custom dimensions available