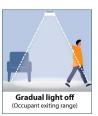

#### Why Occupancy Sensor:

Lights on automatically when motion is detected and turns off after 3 minutes when motion is not detected.