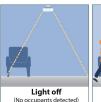

#### Why Occupancy Sensor:

Lights on automatically when motion is detected and turns off after 3 minutes when motion is not detected.