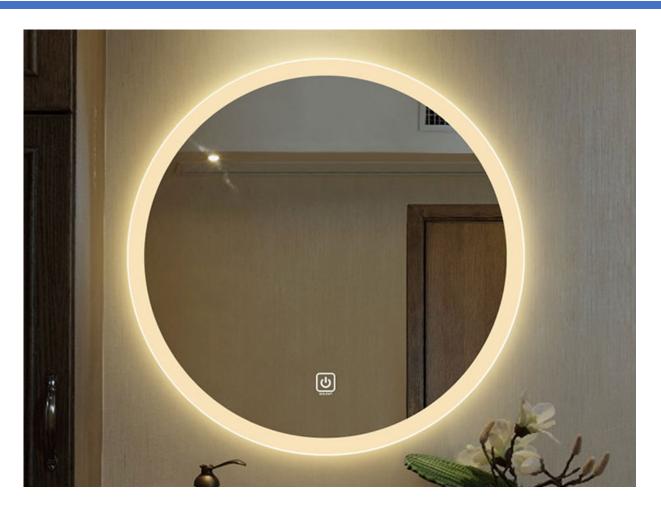

Product Type: LED Mirror Product Code(s): MLILMRL02

Meomi Lighting high quality, smart, trendy Integrated LED Mirrors combine lighting, mirror and smart technologies in one product. Suitable for Washrooms and any Indoor dry locations. They give your washroom a very graceful look with their soft glowing light and classy appearance. They come up with smart features like touch on switch and occupancy sensor which makes them energy efficient.

#### General Features:

Mounting Style: Wall Mounted Shape offering: Round Finish of the Frame: Brushed Nickel or Color of choice Frame Material: Metal

## Dimensions (Inch):

24" (Dia)

\*\*custom dimensions available