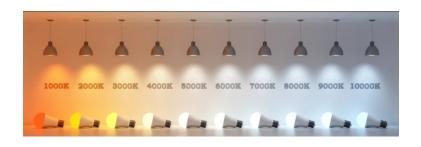

#### LED colour temp:

Colour temperature refers to **the colour of the light source**. When it comes to LED lights, our choices include Warm, Cool, Natural or Daylight.

#### Electrical and LED details:

Voltage: 120V AC Power: 20 Watt Light Source: LED

LED Working Hours: 30,000

Luminous Efficacy: 70-80 Lumens/Watt

Lumen Output: 1500 Lumens

LED Colour Temperature: 3000-6000 K