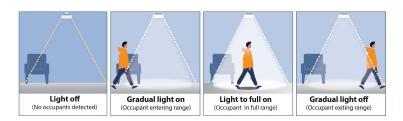

#### Why Occupancy Sensor:

Lights on automatically when motion is detected and turns off after 3 minutes when motion is not detected.