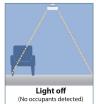

### Why Occupancy Sensor:

Lights on automatically when motion is detected and turns off after 3 minutes when motion is not detected.