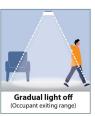

### Why Occupancy Sensor:

Lights on automatically when motion is detected and turns off after 3 minutes when motion is not detected.