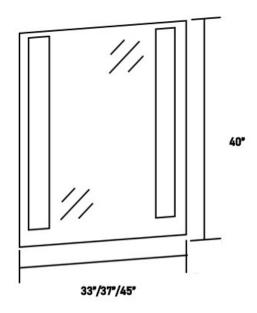

## Dimensions (Inch):

33 (W) X 40 (H) 37 (W) X 40 (H) 45 (W) X 40 (H)

\*\*custom dimensions available