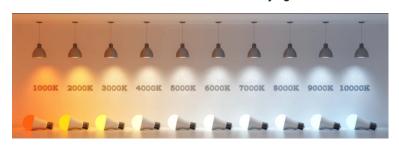

### LED colour temp:

Colour temperature refers to **the colour of the light source**. When it comes to LED lights, our choices include Warm, Cool, Natural or Daylight.

#### Electrical and LED details:

Voltage: 120V AC Power: 30 Watt Light Source: LED

LED Working Hours: 30,000

Luminous Efficacy: 70-80 Lumens/Watt

Lumen Output: 2100 Lumens

LED Colour Temperature: 3000-6000 K