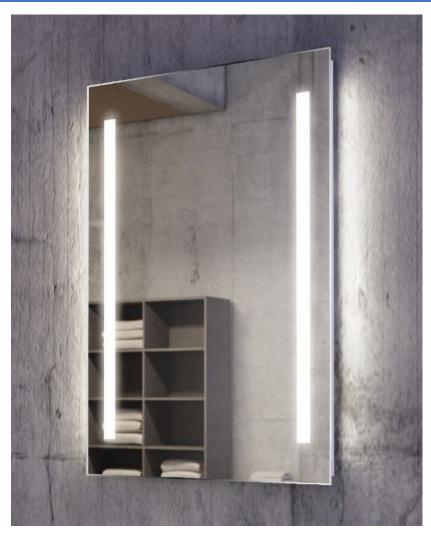

**Product Type: LED Mirror** Product Code(s): MLILMRL01

Meomi Lighting high quality, smart, trendy Integrated LED Mirrors combine lighting, mirror and smart technologies in one product. Suitable for Washrooms and any Indoor dry locations. They give your washroom a very graceful look with their soft glowing light and classy appearance. They come up with smart features like touch on switch and occupancy sensor which makes them energy efficient.

#### General Features:

Mounting Style: Wall Mounted Shape offering: Rectangular Frameless: Yes

## Dimensions (Inch):

33 (W) X 40 (H) 37 (W) X 40 (H) 45 (W) X 40 (H)

\*\*custom dimensions available