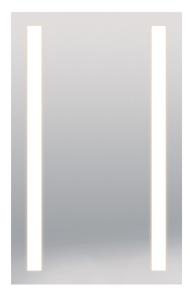

**Product Type: LED Mirror** Product Code(s): MLILMRL01

Meomi Lighting high quality, smart, trendy Integrated LED Mirrors combine lighting, mirror and smart technologies in one product. Suitable for Washrooms and any Indoor dry locations. They give your washroom a very graceful look with their soft glowing light and classy appearance. They come up with smart features like touch on switch and occupancy sensor which makes them energy efficient.

#### General Features:

Mounting Style: Wall Mounted Shape offering: Rectangular Frameless: Yes