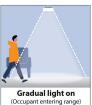

### Why Occupancy Sensor:

Lights on automatically when motion is detected and turns off after 3 minutes when motion is not detected.