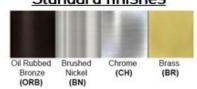

Product Type: Integrated LED - Cylinder

Product Code(s): MLILCYL60



#### **Product Details**

Type: Integrated LED - Cylinder Usage: Indoor Dry Location

Mounting: Surface

Materials: Metal and Acrylic Diffuser

Power: 30 Watts, 40 Watts Voltage: 120 – 277 V AC

Dimmable: Yes, TRIAC Dimming

Light Source: LED

Light Projection: Downward LED Lifespan: 30,000 Hours

LED Colour Temperature: 2700-6000K Luminous Efficacy: 60-70 Lumens/Watt

**CRI>80** 

Lumen Output: 1800 Lumens – 30 Watt Fixture 2400 Lumens – 40 Watt Fixture

Dimensions (inch):

6 (Dia) X 10 (H) X 7.5 (E) - 30 Watt Fixture 8 (Dia) X 12 (H) X 10 (E) - 40 Watt Fixture

Hanging Wire: 12"



# <u>Warranty</u>

36 Months from shipment

### **Certification**





\*\* Custom finish as requested

### Standard finishes



## Powder coated finishes



#### Disclaimer:

- \* Product details are subject to change without prior notice
- \* Please contact nearest Meomi Lighting team/representative for all engineered solutions requirements
- \* Products may vary from the picture(s) provided in this data sheet