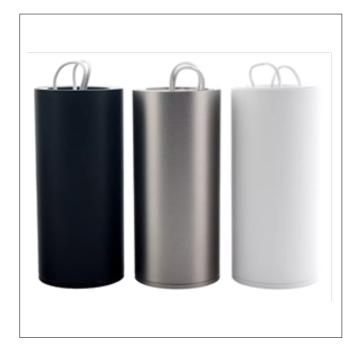

Product Type: Integrated LED - Cylinder

Product Code(s): MLILCYL60

#### **Product Details**

Type: Integrated LED - Cylinder Usage: Indoor Dry Location

Mounting: Surface

Materials: Metal and Acrylic Diffuser

Power: 30 Watts, 40 Watts Voltage: 120 – 277 V AC

Dimmable: Yes, TRIAC Dimming

Dimensions (inch):

6 (Dia) X 10 (H) X 7.5 (E) - 30 Watt Fixture 8 (Dia) X 12 (H) X 10 (E) - 40 Watt Fixture

Hanging Wire: 12"