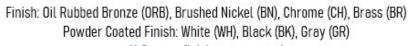

Product Type: Integrated LED - Cylinder

Product Code(s): MLILCYL58



#### **Product Details**

Type: Integrated LED - Cylinder **Usage: Indoor Dry Location** 

Mounting: Ceiling

Materials: Metal and Acrylic Diffuser

Power: 5 Watts, 7 Watts Voltage: 120 - 277 V AC

Dimmable: Yes, TRIAC Dimming

Light Source: LED

Light Projection: Downward LED Lifespan: 30,000 Hours

LED Colour Temperature: 2700-6000K Luminous Efficacy: 60-70 Lumens/Watt

**CRI>80** 

Lumen Output:

300 Lumens - 5 Watt Fixture 420 Lumens - 7 Watt Fixture

Dimensions (inch):

1 (Dia) X 6 (H) - 5 Watt Fixture 2 (Dia) X 8 (H) - 7 Watt Fixture

Hanging Wire: 12"



# **Warranty**

36 Months from shipment

## Certification





\*\* Custom finish as requested

## Standard finishes



# Powder coated finishes



#### Disclaimer:

- \* Product details are subject to change without prior notice
- \* Please contact nearest Meomi Lighting team/representative for all engineered solutions requirements
- \* Products may vary from the picture(s) provided in this data sheet