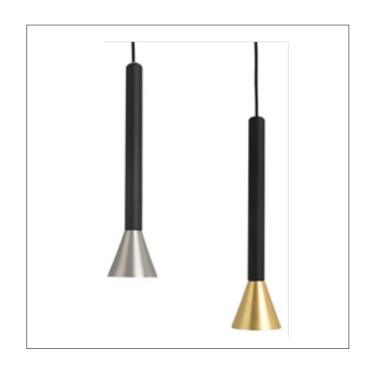

Product Type: Integrated LED - Cylinder

Product Code(s): MLILCYL58

#### **Product Details**

Type: Integrated LED - Cylinder **Usage: Indoor Dry Location** 

Mounting: Ceiling

Materials: Metal and Acrylic Diffuser

Power: 5 Watts, 7 Watts Voltage: 120 - 277 V AC

Dimmable: Yes, TRIAC Dimming

Light Source: LED

Light Projection: Downward LED Lifespan: 30,000 Hours

LED Colour Temperature: 2700-6000K Luminous Efficacy: 60-70 Lumens/Watt

**CRI>80** 

Lumen Output:

300 Lumens - 5 Watt Fixture 420 Lumens - 7 Watt Fixture

Dimensions (inch):

1 (Dia) X 6 (H) - 5 Watt Fixture 2 (Dia) X 8 (H) - 7 Watt Fixture

Hanging Wire: 12"