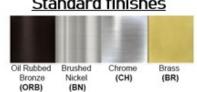

Product Type: Integrated LED - Cylinder

Product Code(s): MLILCYL58



#### **Product Details**

Type: Integrated LED - Cylinder **Usage: Indoor Dry Location** 

Mounting: Ceiling

Materials: Metal and Acrylic Diffuser

Power: 5 Watts, 7 Watts Voltage: 120 - 277 V AC

Dimmable: Yes, TRIAC Dimming

Light Source: LED

Light Projection: Downward LED Lifespan: 30,000 Hours

LED Colour Temperature: 2700-6000K Luminous Efficacy: 60-70 Lumens/Watt

**CRI>80** 

Lumen Output:

300 Lumens - 5 Watt Fixture 420 Lumens - 7 Watt Fixture

Dimensions (inch):

1 (Dia) X 6 (H) - 5 Watt Fixture 2 (Dia) X 8 (H) - 7 Watt Fixture

Hanging Wire: 12"



# **Warranty**

36 Months from shipment

## Certification





\*\* Custom finish as requested

## Standard finishes



# Powder coated finishes



#### Disclaimer:

- \* Product details are subject to change without prior notice
- \* Please contact nearest Meomi Lighting team/representative for all engineered solutions requirements
- \* Products may vary from the picture(s) provided in this data sheet