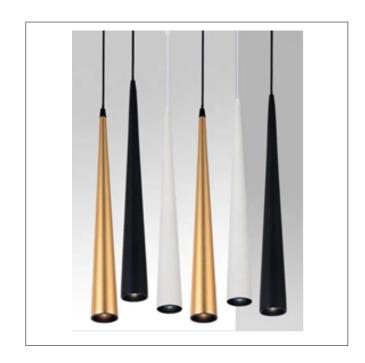

Product Type: Integrated LED - Cylinder

Product Code(s): MLILCYL57

#### **Product Details**

Type: Integrated LED - Cylinder Usage: Indoor Dry Location

Mounting: Ceiling

Materials: Metal and Acrylic Diffuser

Power: 5 Watts, 7 Watts Voltage: 120 – 277 V AC

Dimmable: Yes, TRIAC Dimming

Dimensions (inch):

1 (Dia) X 6 (H) – 5 Watt Fixture 2 (Dia) X 8 (H) – 7 Watt Fixture

Hanging Wire: 12"