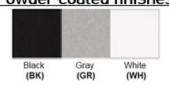

## **Certification**

Finish: Oil Rubbed Bronze (ORB), Brushed Nickel (BN), Chrome (CH), Brass (BR) Powder Coated Finish: White (WH), Black (BK), Gray (GR)

\*\* Custom finish as requested

## Powder coated finishes