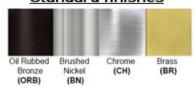

## **Certification**

Finish: Oil Rubbed Bronze (ORB), Brushed Nickel (BN), Chrome (CH), Brass (BR) Powder Coated Finish: White (WH), Black (BK), Gray (GR)

\*\* Custom finish as requested

## Standard finishes