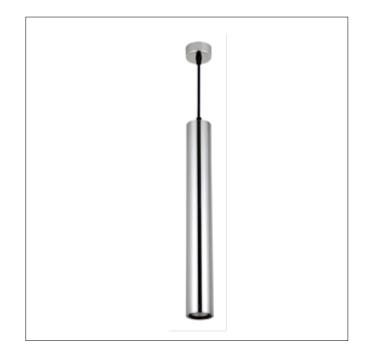

Product Type: Integrated LED - Cylinder

Product Code(s): MLILCYL55

## **Product Details**

Type: Integrated LED - Cylinder Usage: Indoor Dry Location

Mounting: Ceiling

Materials: Metal and Acrylic Diffuser

Power: 5 Watts

Voltage: 120 - 277 V AC

Dimmable: Yes, TRIAC Dimming

Light Source: LED

Light Projection: Downward LED Lifespan: 30,000 Hours

LED Colour Temperature: 2700-6000K Luminous Efficacy: 60-70 Lumens/Watt

CRI>80

Lumen Output: 300 Lumens

Dimensions (inch): 1 (Dia) X 5 (H)

Stem Length: 12"