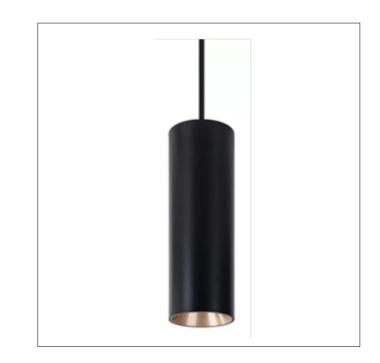

Product Type: Integrated LED – Cylinder Product Code(s): MLILCYL51

## Product Details

Type: Integrated LED - Cylinder Usage: Indoor Dry Location Mounting: Ceiling Materials: Metal and Acrylic Diffuser

Power: 20 Watts, 30 Watts Voltage: 120 – 277 V AC Dimmable: Yes, TRIAC Dimming Light Source: LED Light Projection: Downward LED Lifespan: 30,000 Hours LED Colour Temperature: 2700-6000K Luminous Efficacy: 60-70 Lumens/Watt CRI>80

Lumen Output: 1200 Lumens – 20 Watt Fixture 1800 Lumens – 30 Watt Fixture

Dimensions (inch): 4 (Dia) X 10 (H) – 20 Watt Fixture 6 (Dia) X 12 (H) – 30 Watt Fixture Stem Length: 18"