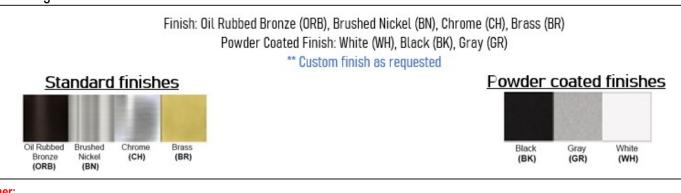

## Product Details

Type: Integrated LED - Cylinder Usage: Indoor Dry Location Mounting: Ceiling Materials: Metal and Acrylic Diffuser

Power: 20 Watts, 30 Watts Voltage: 120 – 277 V AC Dimmable: Yes, TRIAC Dimming Light Source: LED Light Projection: Downward LED Lifespan: 30,000 Hours LED Colour Temperature: 2700-6000K Luminous Efficacy: 60-70 Lumens/Watt CRI>80