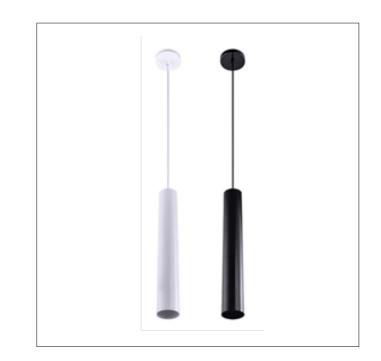

Product Type: Integrated LED – Cylinder Product Code(s): MLILCYL49

## Product Details

Type: Integrated LED - Cylinder Usage: Indoor Dry Location Mounting: Ceiling Materials: Metal and Acrylic Diffuser

Power: 5 Watts, 7 Watts Voltage: 120 – 277 V AC Dimmable: Yes, TRIAC Dimming Light Source: LED Light Projection: Downward LED Lifespan: 30,000 Hours LED Colour Temperature: 2700-6000K Luminous Efficacy: 60-70 Lumens/Watt CRI>80

Lumen Output: 350 Lumens – 5 Watt Fixture 420 Lumens – 7 Watt Fixture

Dimensions (inch): 2 (Dia) X 5 (H) – 5 Watt Fixture 3 (Dia) X 6 (H) – 7 Watt Fixture

Warranty 36 Months from shipment <u>Certification</u>