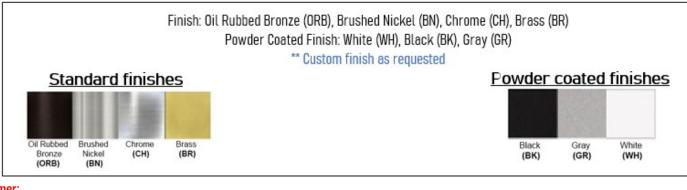

Product Type: Integrated LED – Cylinder Product Code(s): MLILCYL49



## Product Details

Type: Integrated LED - Cylinder Usage: Indoor Dry Location Mounting: Ceiling Materials: Metal and Acrylic Diffuser

Power: 5 Watts, 7 Watts Voltage: 120 – 277 V AC Dimmable: Yes, TRIAC Dimming Light Source: LED Light Projection: Downward LED Lifespan: 30,000 Hours LED Colour Temperature: 2700-6000K Luminous Efficacy: 60-70 Lumens/Watt CRI>80

Lumen Output: 350 Lumens – 5 Watt Fixture 420 Lumens – 7 Watt Fixture

Dimensions (inch): 2 (Dia) X 5 (H) – 5 Watt Fixture 3 (Dia) X 6 (H) – 7 Watt Fixture



Warranty 36 Months from shipment <u>Certification</u>





## **Disclaimer:**

\* Product details are subject to change without prior notice

\* Please contact nearest Meomi Lighting team/representative for all engineered

solutions requirements

\* Products may vary from the picture(s) provided in this data sheet

Copyright (2021-2023) Meomi Lighting Inc./ www.meomilighting.com