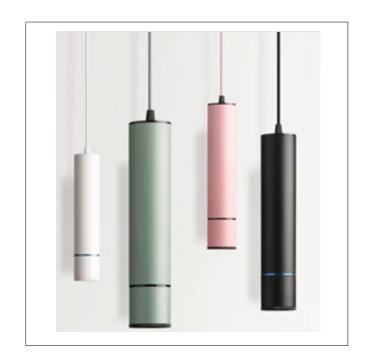

## Product Details

Type: Integrated LED - Cylinder Usage: Indoor Dry Location Mounting: Ceiling Materials: Metal and Acrylic Diffuser Power: 5 Watts, 7 Watts, 10 Watts Voltage: 120 – 277 V AC Dimmable: Yes, TRIAC Dimming

Light Source: LED Light Projection: Downward LED Lifespan: 30,000 Hours LED Colour Temperature: 2700-6000K Luminous Efficacy: 60-70 Lumens/Watt CRI>80 Lumen Output: 300 Lumens – 5 Watt Fixture 420 Lumens – 7 Watt Fixture 600 Lumens – 10 Watt Fixture

Dimensions (inch): 2 (Dia) X 5 (H) – 5 Watt Fixture 3 (Dia) X 6 (H) – 7 Watt Fixture 4 (Dia) X 8 (H) – 10 Watt Fixture

Warranty 36 Months from shipment

Finish: Oil Rubbed Bronze (ORB), Brushed Nickel (BN), Chrome (CH), Brass (BR) Powder Coated Finish: White (WH), Black (BK), Gray (GR) \*\* Custom finish as requested Powder coated finishes Standard finishes Gray (GR) Chrome Brass il Rubbed Brushed Black White (BK) Bronze Nickel (CH) (BR) (WH) (ORB) (BN)