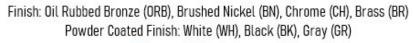

Product Type: Integrated LED - Cylinder

Product Code(s): MLILCYL47



#### **Product Details**

Type: Integrated LED - Cylinder Usage: Indoor Dry Location

Mounting: Ceiling

Materials: Metal and Acrylic Diffuser

Power: 5 Watts, 7 Watts Voltage: 120 – 277 V AC

Dimmable: Yes, TRIAC Dimming

Light Source: LED

Light Projection: Downward LED Lifespan: 30,000 Hours

LED Colour Temperature: 2700-6000K Luminous Efficacy: 60-70 Lumens/Watt

**CRI>80** 

Lumen Output:

300 Lumens – 5 Watt Fixture 420 Lumens – 7 Watt Fixture

Dimensions (inch):

1 (Dia) X 5 (H) – 5 Watt Fixture 2 (Dia) X 5 (H) – 7 Watt Fixture



# <u>Warranty</u>

36 Months from shipment

### Certification





\*\* Custom finish as requested

#### Standard finishes



## Powder coated finishes



#### Disclaimer:

- \* Product details are subject to change without prior notice
- \* Please contact nearest Meomi Lighting team/representative for all engineered solutions requirements
- \* Products may vary from the picture(s) provided in this data sheet