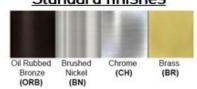

Product Type: Integrated LED - Cylinder

Product Code(s): MLILCYL47



#### **Product Details**

Type: Integrated LED - Cylinder Usage: Indoor Dry Location

Mounting: Ceiling

Materials: Metal and Acrylic Diffuser

Power: 5 Watts, 7 Watts Voltage: 120 – 277 V AC

Dimmable: Yes, TRIAC Dimming

Light Source: LED

Light Projection: Downward LED Lifespan: 30,000 Hours

LED Colour Temperature: 2700-6000K Luminous Efficacy: 60-70 Lumens/Watt

**CRI>80** 

Lumen Output:

300 Lumens – 5 Watt Fixture 420 Lumens – 7 Watt Fixture

Dimensions (inch):

1 (Dia) X 5 (H) – 5 Watt Fixture 2 (Dia) X 5 (H) – 7 Watt Fixture



# <u>Warranty</u>

36 Months from shipment

### Certification





\*\* Custom finish as requested

#### Standard finishes



## Powder coated finishes



#### Disclaimer:

- \* Product details are subject to change without prior notice
- \* Please contact nearest Meomi Lighting team/representative for all engineered solutions requirements
- \* Products may vary from the picture(s) provided in this data sheet