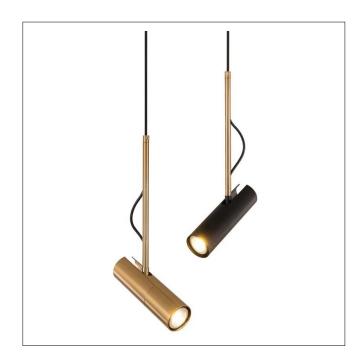

Product Type: Integrated LED - Cylinder

Product Code(s): MLILCYL47

#### **Product Details**

Type: Integrated LED - Cylinder Usage: Indoor Dry Location

Mounting: Ceiling

Materials: Metal and Acrylic Diffuser

Power: 5 Watts, 7 Watts Voltage: 120 – 277 V AC

Dimmable: Yes, TRIAC Dimming

Light Source: LED

Light Projection: Downward LED Lifespan: 30,000 Hours

LED Colour Temperature: 2700-6000K Luminous Efficacy: 60-70 Lumens/Watt

**CRI>80** 

Lumen Output:

300 Lumens – 5 Watt Fixture 420 Lumens – 7 Watt Fixture

Dimensions (inch):

1 (Dia) X 5 (H) – 5 Watt Fixture 2 (Dia) X 5 (H) – 7 Watt Fixture