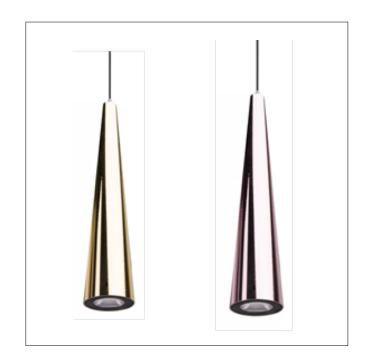

Product Type: Integrated LED - Cylinder

Product Code(s): MLILCYL46

## **Product Details**

Type: Integrated LED - Cylinder Usage: Indoor Dry Location

Mounting: Ceiling

Materials: Metal and Acrylic Diffuser

Power: 7 Watts

Voltage: 120 - 277 V AC

Dimmable: Yes, TRIAC Dimming

Light Source: LED

Light Projection: Downward LED Lifespan: 30,000 Hours

LED Colour Temperature: 2700-6000K Luminous Efficacy: 60-70 Lumens/Watt

**CRI>80** 

Lumen Output: 420 Lumens

Dimensions (inch): 2 (Dia) X 6 (H)

**Warranty**36 Months from shipment

Finish: Oil Rubbed Bronze (ORB), Brushed Nickel (BN), Chrome (CH), Brass (BR)
Powder Coated Finish: White (WH), Black (BK), Gray (GR)

\*\* Custom finish as requested