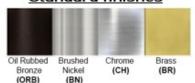

Finish: Oil Rubbed Bronze (ORB), Brushed Nickel (BN), Chrome (CH), Brass (BR)
Powder Coated Finish: White (WH), Black (BK), Gray (GR)

\*\* Custom finish as requested

## Standard finishes