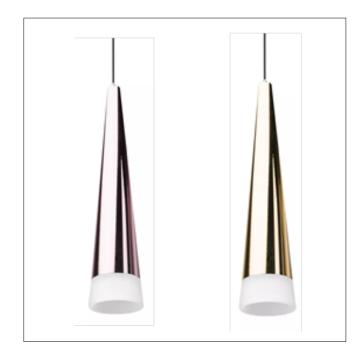

Product Type: Integrated LED - Cylinder

Product Code(s): MLILCYL43

## **Product Details**

Type: Integrated LED - Cylinder Usage: Indoor Dry Location

Mounting: Ceiling

Materials: Metal and Acrylic Diffuser

Power: 7 Watts

Voltage: 120 - 277 V AC

Dimmable: Yes, TRIAC Dimming

Light Source: LED

Light Projection: Downward LED Lifespan: 30,000 Hours

LED Colour Temperature: 2700-6000K Luminous Efficacy: 60-70 Lumens/Watt

**CRI>80** 

Lumen Output: 420 Lumens

Dimensions (inch): 2 (Dia) X 6 (H)

**Warranty**36 Months from shipment