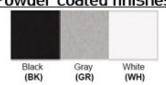

Finish: Oil Rubbed Bronze (ORB), Brushed Nickel (BN), Chrome (CH), Brass (BR)
Powder Coated Finish: White (WH), Black (BK), Gray (GR)

\*\* Custom finish as requested

## Powder coated finishes