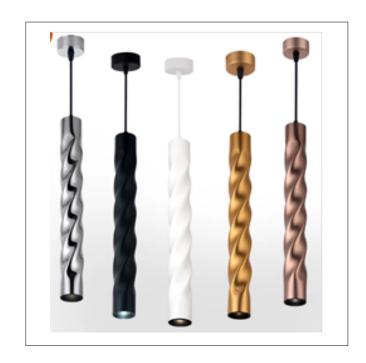

Product Type: Integrated LED - Cylinder

Product Code(s): MLILCYL42

## **Product Details**

Type: Integrated LED - Cylinder Usage: Indoor Dry Location

Mounting: Ceiling

Materials: Metal and Acrylic Diffuser

Power: 5 Watts, 7 Watts Voltage: 120 - 277 V AC

Dimmable: Yes, TRIAC Dimming

Dimensions (inch):

(ORB)

1 (Dia) X 6 (H) – 8 Watt Fixture 2 (Dia) X 8 (H) – 10 Watt Fixture

Warranty
36 Months from shipment

Finish: Oil Rubbed Bronze (ORB), Brushed Nickel (BN), Chrome (CH), Brass (BR) Powder Coated Finish: White (WH), Black (BK), Gray (GR)

## Standard finishes Oil Rubbed Brushed Chrome Brass