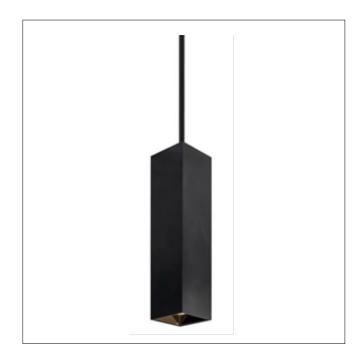

Product Type: Integrated LED - Cylinder

Product Code(s): MLILCYL40

## **Product Details**

Type: Integrated LED - Cylinder Usage: Indoor Dry Location

Mounting: Ceiling

Materials: Metal and Acrylic Diffuser

Power: 8 Watts, 10 Watts Voltage: 120 – 277 V AC

Dimmable: Yes, TRIAC Dimming

Light Source: LED

Light Projection: Downward LED Lifespan: 30,000 Hours

LED Colour Temperature: 2700-6000K Luminous Efficacy: 60-70 Lumens/Watt

**CRI>80** 

Lumen Output:

480 Lumens – 8 Watt Fixture 600 Lumens – 10 Watt Fixture

Dimensions (inch):

2 (Dia) X 8 (H) – 8 Watt Fixture 3 (Dia) X 8 (H) – 10 Watt Fixture

**Warranty** 

36 Months from shipment

\*\* Custom finish as requested