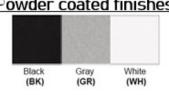

Product Type: Integrated LED - Cylinder

Product Code(s): MLILCYL39



#### **Product Details**

Type: Integrated LED - Cylinder **Usage: Indoor Dry Location** 

Mounting: Ceiling

Materials: Metal and Acrylic Diffuser

Power: 20 Watts, 25 Watts Voltage: 120 - 277 V AC

Dimmable: Yes, TRIAC Dimming

Light Source: LED

Light Projection: Downward LED Lifespan: 30,000 Hours

LED Colour Temperature: 2700-6000K Luminous Efficacy: 60-70 Lumens/Watt

**CRI>80** 

Lumen Output:

1200 Lumens - 20 Watt Fixture 1500 Lumens - 25 Watt Fixture

Dimensions (inch):

5 (Dia) X 8 (H) - 20 Watt Fixture 6 (Dia) X 8 (H) - 25 Watt Fixture



# **Warranty**

36 Months from shipment

## Certification





\*\* Custom finish as requested

## Standard finishes



## Powder coated finishes



#### Disclaimer:

- \* Product details are subject to change without prior notice
- \* Please contact nearest Meomi Lighting team/representative for all engineered solutions requirements
- \* Products may vary from the picture(s) provided in this data sheet