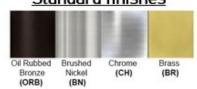

Product Type: Integrated LED - Cylinder

Product Code(s): MLILCYL39



#### **Product Details**

Type: Integrated LED - Cylinder **Usage: Indoor Dry Location** 

Mounting: Ceiling

Materials: Metal and Acrylic Diffuser

Power: 20 Watts, 25 Watts Voltage: 120 - 277 V AC

Dimmable: Yes, TRIAC Dimming

Light Source: LED

Light Projection: Downward LED Lifespan: 30,000 Hours

LED Colour Temperature: 2700-6000K Luminous Efficacy: 60-70 Lumens/Watt

**CRI>80** 

Lumen Output:

1200 Lumens - 20 Watt Fixture 1500 Lumens - 25 Watt Fixture

Dimensions (inch):

5 (Dia) X 8 (H) - 20 Watt Fixture 6 (Dia) X 8 (H) - 25 Watt Fixture



# **Warranty**

36 Months from shipment

## Certification





\*\* Custom finish as requested

## Standard finishes



## Powder coated finishes



#### Disclaimer:

- \* Product details are subject to change without prior notice
- \* Please contact nearest Meomi Lighting team/representative for all engineered solutions requirements
- \* Products may vary from the picture(s) provided in this data sheet