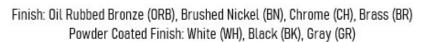

Product Type: Integrated LED - Cylinder

Product Code(s): MLILCYL39



#### **Product Details**

Type: Integrated LED - Cylinder **Usage: Indoor Dry Location** 

Mounting: Ceiling

Materials: Metal and Acrylic Diffuser

Power: 20 Watts, 25 Watts Voltage: 120 - 277 V AC

Dimmable: Yes, TRIAC Dimming

Light Source: LED

Light Projection: Downward LED Lifespan: 30,000 Hours

LED Colour Temperature: 2700-6000K Luminous Efficacy: 60-70 Lumens/Watt

**CRI>80** 

Lumen Output:

1200 Lumens - 20 Watt Fixture 1500 Lumens - 25 Watt Fixture

Dimensions (inch):

5 (Dia) X 8 (H) - 20 Watt Fixture 6 (Dia) X 8 (H) - 25 Watt Fixture



# **Warranty**

36 Months from shipment

## Certification





\*\* Custom finish as requested

## Standard finishes



## Powder coated finishes



#### Disclaimer:

- \* Product details are subject to change without prior notice
- \* Please contact nearest Meomi Lighting team/representative for all engineered solutions requirements
- \* Products may vary from the picture(s) provided in this data sheet