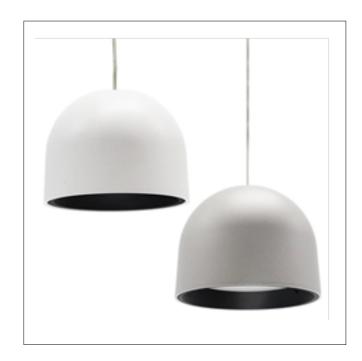

Product Type: Integrated LED - Cylinder

Product Code(s): MLILCYL39

#### **Product Details**

Type: Integrated LED - Cylinder **Usage: Indoor Dry Location** 

Mounting: Ceiling

Materials: Metal and Acrylic Diffuser

Power: 20 Watts, 25 Watts Voltage: 120 - 277 V AC

Dimmable: Yes, TRIAC Dimming

Light Source: LED

Light Projection: Downward LED Lifespan: 30,000 Hours

LED Colour Temperature: 2700-6000K Luminous Efficacy: 60-70 Lumens/Watt

**CRI>80** 

Lumen Output:

1200 Lumens - 20 Watt Fixture 1500 Lumens - 25 Watt Fixture

Dimensions (inch):

5 (Dia) X 8 (H) - 20 Watt Fixture 6 (Dia) X 8 (H) - 25 Watt Fixture