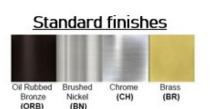

## **Warranty** 36 Months from shipment

Finish: Oil Rubbed Bronze (ORB), Brushed Nickel (BN), Chrome (CH), Brass (BR) Powder Coated Finish: White (WH), Black (BK), Gray (GR)

\*\* Custom finish as requested