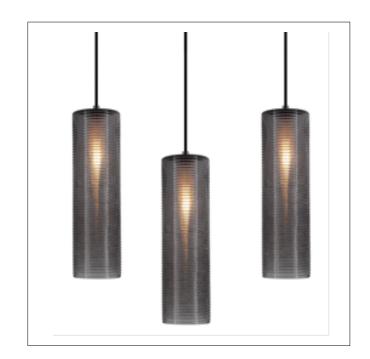

Product Type: Integrated LED - Cylinder

Product Code(s): MLILCYL38

## **Product Details**

Type: Integrated LED - Cylinder **Usage: Indoor Dry Location** 

Mounting: Ceiling

Materials: Metal and Acrylic Diffuser

Power: 8 Watts, 12 Watts Voltage: 120 - 277 V AC

Dimmable: Yes, TRIAC Dimming

Dimensions (inch):

3 (Dia) X 8 (H) - 8 Watt Fixture 4 (Dia) X 8 (H) - 12 Watt Fixture

Hanging Stem: 12"