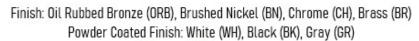

Product Type: Integrated LED - Cylinder

Product Code(s): MLILCYL37



### **Product Details**

Type: Integrated LED - Cylinder Usage: Indoor Dry Location

Mounting: Ceiling

Materials: Metal and Acrylic Diffuser Power: 5 Watts, 7 Watts, 10 Watts

Voltage: 120 - 277 V AC

Dimmable: Yes, TRIAC Dimming

Light Source: LED

Light Projection: Downward LED Lifespan: 30,000 Hours

LED Colour Temperature: 2700-6000K Luminous Efficacy: 60-70 Lumens/Watt

**CRI>80** 

Lumen Output:

300 Lumens – 5 Watt Fixture 420 Lumens – 7 Watt Fixture

600 Lumens - 10 Watt Fixture

Dimensions (inch):

1 (Dia) X 6 (H) – 5 Watt Fixture

2 (Dia) X 8 (H) – 7 Watt Fixture

3 (Dia) X 10 (H) - 10 Watt Fixture

Hanging Stem: 12"



# **Warranty**

36 Months from shipment

## Certification





\*\* Custom finish as requested

## Standard finishes



#### Powder coated finishes



#### Disclaimer:

- \* Product details are subject to change without prior notice
- \* Please contact nearest Meomi Lighting team/representative for all engineered solutions requirements
- \* Products may vary from the picture(s) provided in this data sheet