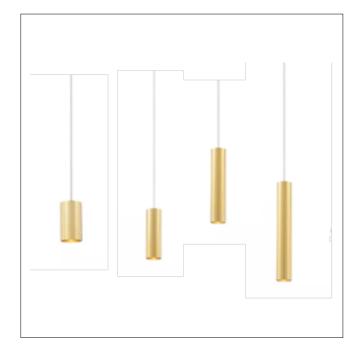

Product Type: Integrated LED - Cylinder

Product Code(s): MLILCYL37

### **Product Details**

Type: Integrated LED - Cylinder Usage: Indoor Dry Location

Mounting: Ceiling

Materials: Metal and Acrylic Diffuser Power: 5 Watts, 7 Watts, 10 Watts

Voltage: 120 - 277 V AC

Dimmable: Yes, TRIAC Dimming

Light Source: LED

Light Projection: Downward LED Lifespan: 30,000 Hours

LED Colour Temperature: 2700-6000K Luminous Efficacy: 60-70 Lumens/Watt

**CRI>80** 

Lumen Output:

300 Lumens – 5 Watt Fixture 420 Lumens – 7 Watt Fixture

600 Lumens - 10 Watt Fixture

Dimensions (inch):

1 (Dia) X 6 (H) – 5 Watt Fixture

2 (Dia) X 8 (H) – 7 Watt Fixture

3 (Dia) X 10 (H) - 10 Watt Fixture

Hanging Stem: 12"