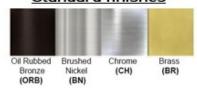

- Cylinder

Product Code(s): MLILCYL37



### **Product Details**

Type: Integrated LED - Cylinder Usage: Indoor Dry Location

Mounting: Ceiling

Materials: Metal and Acrylic Diffuser Power: 5 Watts, 7 Watts, 10 Watts

Voltage: 120 - 277 V AC

Dimmable: Yes, TRIAC Dimming

Light Source: LED

Light Projection: Downward LED Lifespan: 30,000 Hours

LED Colour Temperature: 2700-6000K Luminous Efficacy: 60-70 Lumens/Watt

**CRI>80** 

Lumen Output:

300 Lumens – 5 Watt Fixture 420 Lumens – 7 Watt Fixture

600 Lumens - 10 Watt Fixture

Dimensions (inch):

1 (Dia) X 6 (H) – 5 Watt Fixture

2 (Dia) X 8 (H) – 7 Watt Fixture

3 (Dia) X 10 (H) - 10 Watt Fixture

Hanging Stem: 12"



# **Warranty**

36 Months from shipment

## Certification





\*\* Custom finish as requested

## Standard finishes



#### Powder coated finishes



#### Disclaimer:

- \* Product details are subject to change without prior notice
- \* Please contact nearest Meomi Lighting team/representative for all engineered solutions requirements
- \* Products may vary from the picture(s) provided in this data sheet