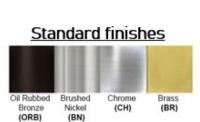

## Warranty 2/ Mantha from abine

36 Months from shipment

\*\* Custom finish as requested

## Black Gray White (BK) (GR) (WH)