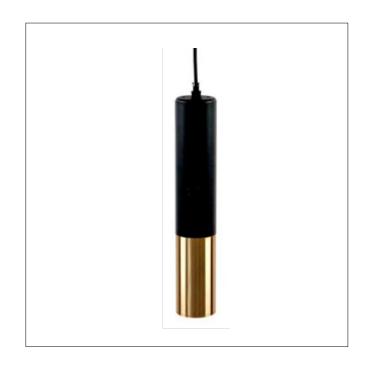

Product Type: Integrated LED - Cylinder

Product Code(s): MLILCYL35

## **Product Details**

Type: Integrated LED - Cylinder Usage: Indoor Dry Location

Mounting: Ceiling

Materials: Metal and Acrylic Diffuser

Power: 7 Watts, 10 Watts Voltage: 120 – 277 V AC

Dimmable: Yes, TRIAC Dimming

Dimensions (inch):

2 (Dia) X 8 (H) – 7 Watt Fixture 3 (Dia) X 8 (H) – 10 Watt Fixture

Hanging Stem: 12"