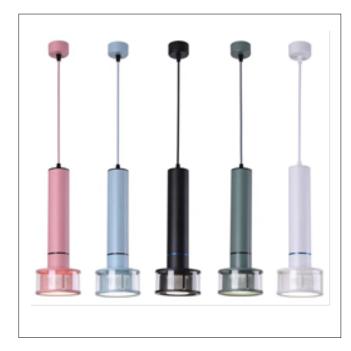

Product Type: Integrated LED - Cylinder

Product Code(s): MLILCYL34

#### **Product Details**

Type: Integrated LED - Cylinder Usage: Indoor Dry Location

Mounting: Ceiling

Materials: Metal and Acrylic Diffuser

Power: 7 Watts, 10 Watts Voltage: 120 - 277 V AC

Dimmable: Yes, TRIAC Dimming

Dimensions (inch):

2 (Dia) X 8 (H) - 7 Watt Fixture 3 (Dia) X 8 (H) - 10 Watt Fixture

Hanging Stem: 12"

# Standard finishes