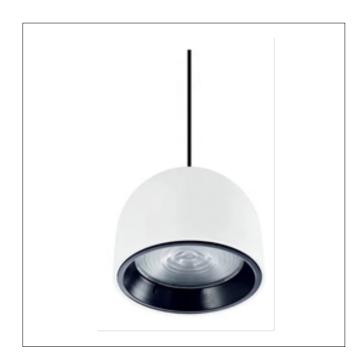

Product Type: Integrated LED – Cylinder Product Code(s): MLILCYL33

## Product Details

Type: Integrated LED - Cylinder Usage: Indoor Dry Location Mounting: Ceiling Materials: Metal and Acrylic Diffuser

Power: 10 Watts, 15 Watts Voltage: 120 – 277 V AC Dimmable: Yes, TRIAC Dimming Light Source: LED Light Projection: Downward LED Lifespan: 30,000 Hours LED Colour Temperature: 2700-6000K Luminous Efficacy: 60-70 Lumens/Watt CRI>80 3umen Output: 600 Lumens – 10 Watt Fixture 900 Lumens – 15 Watt Fixture

Dimensions (inch): 3 (Dia) X 6 (H) – 10 Watt Fixture 4 (Dia) X 6 (H) – 15 Watt Fixture Hanging Stem: 12"

Warranty 36 Months from shipment

Finish: Oil Rubbed Bronze (ORB), Brushed Nickel (BN), Chrome (CH), Brass (BR) Powder Coated Finish: White (WH), Black (BK), Gray (GR) \*\* Custom finish as requested Standard finishes Powder coated finishes Dil Rubbed Brushed Chrome Brass Black Gray White (CH) (BR) Nickel Bronze (BK) (GR) (WH) (ORB) (BN)