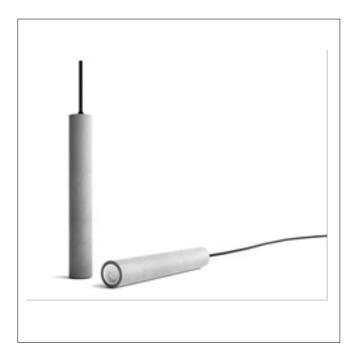

Product Type: Integrated LED - Cylinder

Product Code(s): MLILCYL31

## **Product Details**

Type: Integrated LED - Cylinder Usage: Indoor Dry Location

Mounting: Ceiling

Materials: Metal and Acrylic Diffuser

Power: 7 Watts, 10 Watts Voltage: 120 – 277 V AC

Dimmable: Yes, TRIAC Dimming

Dimensions (inch):

2 (Dia) X 8 (H) – 7 Watt Fixture 3 (Dia) X 10 (H) – 10 Watt Fixture

Warranty
36 Months from shipment