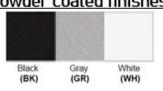

### Certification

Finish: Oil Rubbed Bronze (ORB), Brushed Nickel (BN), Chrome (CH), Brass (BR)
Powder Coated Finish: White (WH), Black (BK), Gray (GR)

\*\* Custom finish as requested

#### Powder coated finishes