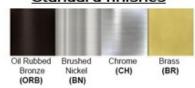

### Certification

Finish: Oil Rubbed Bronze (ORB), Brushed Nickel (BN), Chrome (CH), Brass (BR)
Powder Coated Finish: White (WH), Black (BK), Gray (GR)

\*\* Custom finish as requested

## Standard finishes