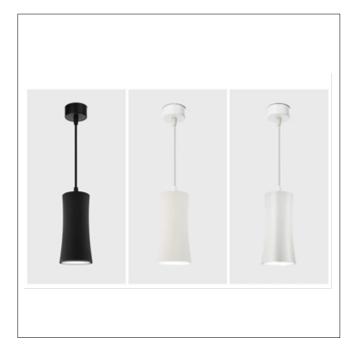

Product Type: Integrated LED - Cylinder

Product Code(s): MLILCYL30

#### **Product Details**

Type: Integrated LED - Cylinder Usage: Indoor Dry Location

Mounting: Ceiling

Materials: Metal and Acrylic Diffuser Power: 10 Watts, 15 Watts, 20 Watts

Voltage: 120 - 277 V AC

Dimmable: Yes, TRIAC Dimming

Light Source: LED

Light Projection: Downward LED Lifespan: 30,000 Hours

LED Colour Temperature: 2700-6000K Luminous Efficacy: 60-70 Lumens/Watt

**CRI>80** 

Lumen Output:

600 Lumens – 10 Watt Fixture 900 Lumens – 15 Watt Fixture 1200 Lumens – 20 Watt Fixture

Dimensions (inch):

3 (Dia) X 8 (H) – 10 Watt Fixture 4 (Dia) X 8 (H) – 15 Watt Fixture

6 (Dia) X 10 (H) - 20 Watt Fixture

Hanging Stem: 12"