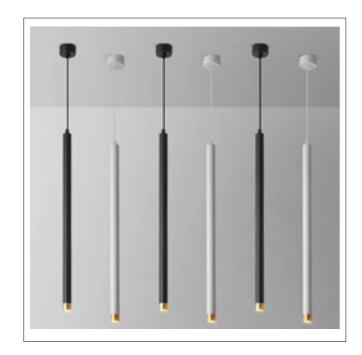

Product Type: Integrated LED - Cylinder

Product Code(s): MLILCYL29

## **Product Details**

Type: Integrated LED - Cylinder Usage: Indoor Dry Location

Mounting: Ceiling

Materials: Metal and Acrylic Diffuser

Power: 5 Watts, 7 Watts Voltage: 120 – 277 V AC

Dimmable: Yes, TRIAC Dimming

Dimensions (inch):

1 (Dia) X 8 (H) – 5 Watt Fixture 2 (Dia) X 8 (H) – 7 Watt Fixture

Hanging Stem: 12"

# Standard finishes Oil Rubbed Brushed Chrome Brass Bronze Nickel (CH) (BR)

## Black (BK) (GR) White (WH)