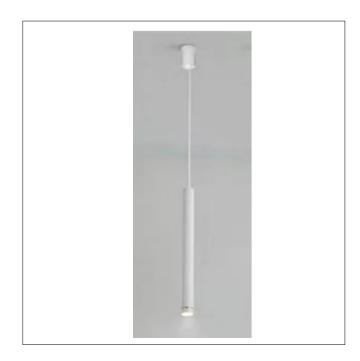

Product Type: Integrated LED - Cylinder

Product Code(s): MLILCYL27

## **Product Details**

Type: Integrated LED - Cylinder Usage: Indoor Dry Location

Mounting: Ceiling

Materials: Metal and Acrylic Diffuser

Power: 5 Watts, 7 Watts Voltage: 120 – 277 V AC

Dimmable: Yes, TRIAC Dimming

Light Source: LED

Light Projection: Downward LED Lifespan: 30,000 Hours

LED Colour Temperature: 2700-6000K Luminous Efficacy: 60-70 Lumens/Watt

**CRI>80** 

Lumen Output:

30 Lumens – 5 Watt Fixture 42 Lumens – 7 Watt Fixture

Dimensions (inch):

1 (Dia) X 8 (H) – 5 Watt Fixture 2 (Dia) X 8 (H) – 7 Watt Fixture

Hanging Stem: 12"