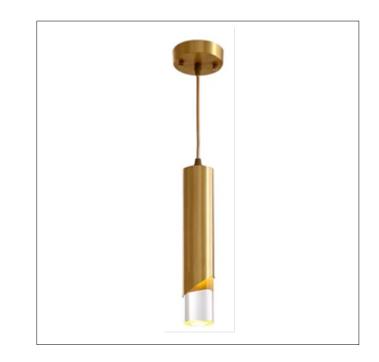

Product Type: Integrated LED – Cylinder Product Code(s): MLILCYL25

## Product Details

Type: Integrated LED - Cylinder Usage: Indoor Dry Location Mounting: Ceiling Materials: Metal and Acrylic Diffuser

Power: 8 Watts, 10 Watts Voltage: 120 – 277 V AC Dimmable: Yes, TRIAC Dimming Light Source: LED Light Projection: Downward LED Lifespan: 30,000 Hours LED Colour Temperature: 2700-6000K Luminous Efficacy: 60-70 Lumens/Watt CRI>80 Lumen Output: 48 Lumens – 8 Watt Fixture 600 Lumens – 10 Watt Fixture

Dimensions (inch): 2 (Dia) X 6 (H) – 8 Watt Fixture 3 (Dia) X 6 (H) – 10 Watt Fixture Hanging Stem: 12"

## Finish: Oil Rubbed Bronze (ORB), Brushed Nickel (BN), Chrome (CH), Brass (BR) Powder Coated Finish: White (WH), Black (BK), Gray (GR) \*\* Custom finish as requested Powder coated finishes Standard finishes Oil Rubbed Brushed Chrome Brass Black Gray White (CH) (BR) Nickel Bronze (BK) (GR) (WH) (ORB) (BN)