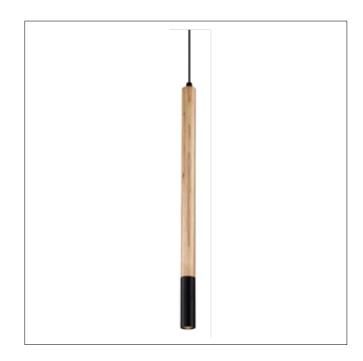

Product Type: Integrated LED - Cylinder

Product Code(s): MLILCYL22

## **Product Details**

Type: Integrated LED - Cylinder Usage: Indoor Dry Location

Mounting: Ceiling

Materials: Metal and Acrylic Diffuser

Power: 5 Watts, 7 Watts Voltage: 120 – 277 V AC

Dimmable: Yes, TRIAC Dimming

Light Source: LED

Light Projection: Downward LED Lifespan: 30,000 Hours

LED Colour Temperature: 2700-6000K Luminous Efficacy: 60-70 Lumens/Watt

**CRI>80** 

Lumen Output:

30 Lumens – 5 Watt Fixture 42 Lumens – 7 Watt Fixture

Dimensions (inch):

1 (Dia) X 10 (H) – 5 Watt Fixture 2 (Dia) X 10 (H) – 7 Watt Fixture

Warranty
36 Months from shipment