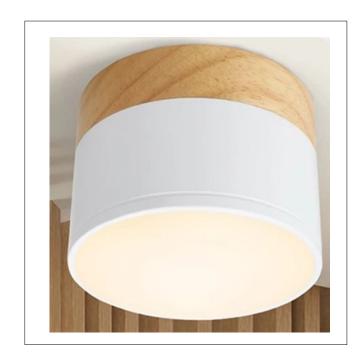

Product Type: Integrated LED - Cylinder

Product Code(s): MLILCYL21

## **Product Details**

Type: Integrated LED - Cylinder Usage: Indoor Dry Location

Mounting: Surface

Materials: Metal and Acrylic Diffuser

Power: 25 Watts

Voltage: 120 - 277 V AC

Dimmable: Yes, TRIAC Dimming

Light Source: LED

Light Projection: Downward LED Lifespan: 30,000 Hours

LED Colour Temperature: 2700-6000K Luminous Efficacy: 60-70 Lumens/Watt

CRI>80

Lumen Output: 1500 Lumens

Dimensions (inch): 6 (Dia) X 10 (H)