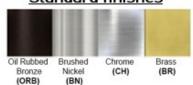

**Warranty**36 Months from shipment

Finish: Oil Rubbed Bronze (ORB), Brushed Nickel (BN), Chrome (CH), Brass (BR)
Powder Coated Finish: White (WH), Black (BK), Gray (GR)

\*\* Custom finish as requested

## Standard finishes