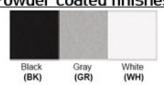

**Warranty**36 Months from shipment

Finish: Oil Rubbed Bronze (ORB), Brushed Nickel (BN), Chrome (CH), Brass (BR)
Powder Coated Finish: White (WH), Black (BK), Gray (GR)

\*\* Custom finish as requested

## Powder coated finishes