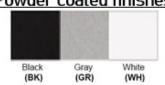

Finish: Oil Rubbed Bronze (ORB), Brushed Nickel (BN), Chrome (CH), Brass (BR) Powder Coated Finish: White (WH), Black (BK), Gray (GR) \*\* Custom finish as requested

Standard finishes

## Powder coated finishes

- \* Product details are subject to change without prior notice
- \* Please contact nearest Meomi Lighting team/representative for all engineered solutions requirements
- \* Products may vary from the picture(s) provided in this data sheet