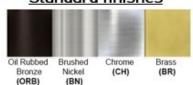

Finish: Oil Rubbed Bronze (ORB), Brushed Nickel (BN), Chrome (CH), Brass (BR) Powder Coated Finish: White (WH), Black (BK), Gray (GR) \*\* Custom finish as requested

Standard finishes