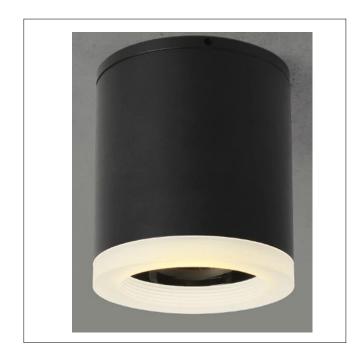

Product Type: Integrated LED - Cylinder

Product Code(s): MLILCYL20

## **Product Details**

Type: Integrated LED - Cylinder Usage: Indoor Dry Location

Mounting: Surface

Materials: Metal and Acrylic Diffuser

Power: 25 Watts

Voltage: 120 - 277 V AC

Dimmable: Yes, TRIAC Dimming

Light Source: LED

LED Lifespan: 30,000 Hours

LED Colour Temperature: 2700-6000K Luminous Efficacy: 60-70 Lumens/Watt

CRI>80

Lumen Output: 1500 Lumens

Dimensions (inch): 6 (Dia) X 12 (H)

**Warranty** 36 Months from shipment