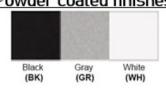

Dimensions (inch):

4 (Dia) X 8 (H) – 18 Watt Fixture 6 (Dia) X 10 (H) – 22 Watt Fixture

Warranty
36 Months from shipment

Finish: Oil Rubbed Bronze (ORB), Brushed Nickel (BN), Chrome (CH), Brass (BR)
Powder Coated Finish: White (WH), Black (BK), Gray (GR)

## Powder coated finishes