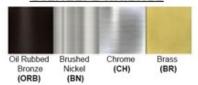

Dimensions (inch):

4 (Dia) X 8 (H) – 18 Watt Fixture 6 (Dia) X 10 (H) – 22 Watt Fixture

Warranty
36 Months from shipment

Finish: Oil Rubbed Bronze (ORB), Brushed Nickel (BN), Chrome (CH), Brass (BR)
Powder Coated Finish: White (WH), Black (BK), Gray (GR)

## Standard finishes