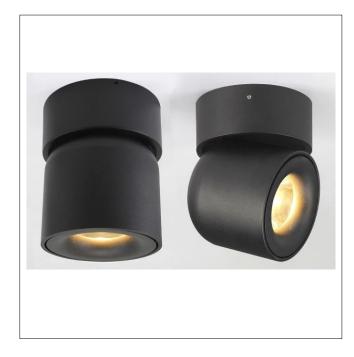

Product Type: Integrated LED - Cylinder

Product Code(s): MLILCYL19

## **Product Details**

Type: Integrated LED - Cylinder Usage: Indoor Dry Location

Mounting: Surface

Materials: Metal and Acrylic Diffuser

Power: 18 Watts, 22 Watts Voltage: 120 – 277 V AC

Dimmable: Yes, TRIAC Dimming

Light Source: LED

Light Projection: Downward LED Lifespan: 30,000 Hours

LED Colour Temperature: 2700-6000K Luminous Efficacy: 60-70 Lumens/Watt

CRI>80

Lumen Output:

1080 Lumens – 18 Watt Fixture 1320 Lumens – 22 Watt Fixture

Dimensions (inch):

4 (Dia) X 8 (H) – 18 Watt Fixture 6 (Dia) X 10 (H) – 22 Watt Fixture

Warranty
36 Months from shipment

Finish: Oil Rubbed Bronze (ORB), Brushed Nickel (BN), Chrome (CH), Brass (BR)
Powder Coated Finish: White (WH), Black (BK), Gray (GR)