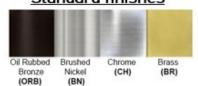

### Dimensions (inch):

4 (Dia) X 8 (H) – 20 Watt Fixture 6 (Dia) X 12 (H) – 30 Watt Fixture

8 (Dia) X 12 (H) - 40 Watt Fixture

Finish: Oil Rubbed Bronze (ORB), Brushed Nickel (BN), Chrome (CH), Brass (BR) Powder Coated Finish: White (WH), Black (BK), Gray (GR)

## Standard finishes