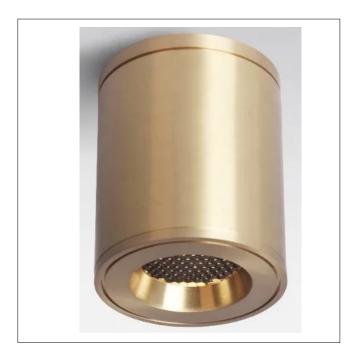

Product Type: Integrated LED - Cylinder

Product Code(s): MLILCYL18

#### **Product Details**

Type: Integrated LED - Cylinder Usage: Indoor Dry Location

Mounting: Surface

Materials: Metal and Acrylic Diffuser

Power: 20 Watts, 30 Watts, 40 Watts

Voltage: 120 - 277 V AC

Dimmable: Yes, TRIAC Dimming

### Dimensions (inch):

4 (Dia) X 8 (H) – 20 Watt Fixture 6 (Dia) X 12 (H) – 30 Watt Fixture

8 (Dia) X 12 (H) - 40 Watt Fixture

Finish: Oil Rubbed Bronze (ORB), Brushed Nickel (BN), Chrome (CH), Brass (BR) Powder Coated Finish: White (WH), Black (BK), Gray (GR)