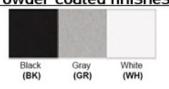

### Dimensions (inch):

4 (Dia) X 8 (H) – 20 Watt Fixture 6 (Dia) X 12 (H) – 30 Watt Fixture

8 (Dia) X 12 (H) - 40 Watt Fixture

Finish: Oil Rubbed Bronze (ORB), Brushed Nickel (BN), Chrome (CH), Brass (BR) Powder Coated Finish: White (WH), Black (BK), Gray (GR)

# Powder coated finishes