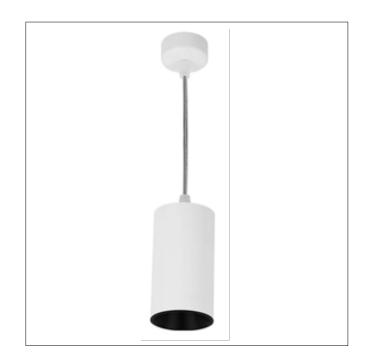

Product Type: Integrated LED - Cylinder

Product Code(s): MLILCYL16

#### **Product Details**

Type: Integrated LED - Cylinder **Usage: Indoor Dry Location** 

Mounting: Ceiling - Pendant Mount Materials: Metal and Acrylic Diffuser

Power: 15 Watts, 25 Watts Voltage: 120 - 277 V AC

Dimensions (inch):

4 (Dia) X 8 (H) - 15 Watt Fixture 6 (Dia) X 10 (H) - 25 Watt Fixture

Stem Length: 4FT