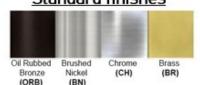

Product Type: Integrated LED - Cylinder

Product Code(s): MLILCYL16



#### **Product Details**

Type: Integrated LED - Cylinder **Usage: Indoor Dry Location** 

Mounting: Ceiling - Pendant Mount Materials: Metal and Acrylic Diffuser

Power: 15 Watts, 25 Watts Voltage: 120 - 277 V AC

Dimmable: Yes, TRIAC Dimming

Light Source: LED

Light Projection: Downward LED Lifespan: 30,000 Hours

LED Colour Temperature: 2700-6000K Luminous Efficacy: 60-70 Lumens/Watt

**CRI>80** 

Lumen Output:

900 Lumens - 15 Watt Fixture 1500 Lumens – 25 Watt Fixture

Dimensions (inch):

4 (Dia) X 8 (H) - 15 Watt Fixture 6 (Dia) X 10 (H) - 25 Watt Fixture

Stem Length: 4FT



# **Warranty**

36 Months from shipment





## Standard finishes



### Powder coated finishes



- \* Product details are subject to change without prior notice
- \* Please contact nearest Meomi Lighting team/representative for all engineered solutions requirements
- \* Products may vary from the picture(s) provided in this data sheet