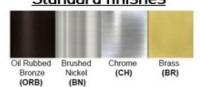

## Dimensions (inch):

4 (Dia) X 8 (H) - 20 Watt Fixture 6 (Dia) X 12 (H) - 30 Watt Fixture

8 (Dia) X 12 (H) - 40 Watt Fixture

Finish: Oil Rubbed Bronze (ORB), Brushed Nickel (BN), Chrome (CH), Brass (BR) Powder Coated Finish: White (WH), Black (BK), Gray (GR)

# Standard finishes