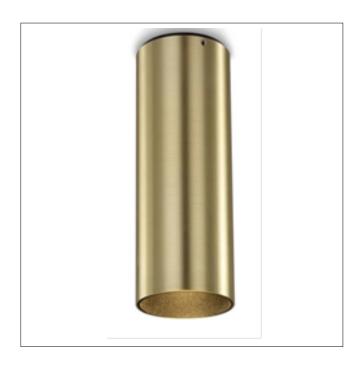

Product Type: Integrated LED - Cylinder

Product Code(s): MLILCYL14

### **Product Details**

Type: Integrated LED - Cylinder **Usage: Indoor Dry Location** 

Mounting: Surface

Materials: Metal and Acrylic Diffuser

Power: 20 Watts, 30 Watts, 40 Watts

Voltage: 120 - 277 V AC

Dimmable: Yes, TRIAC Dimming

## Dimensions (inch):

4 (Dia) X 8 (H) - 20 Watt Fixture 6 (Dia) X 12 (H) - 30 Watt Fixture

8 (Dia) X 12 (H) - 40 Watt Fixture

Finish: Oil Rubbed Bronze (ORB), Brushed Nickel (BN), Chrome (CH), Brass (BR) Powder Coated Finish: White (WH), Black (BK), Gray (GR)