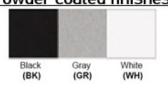

## Dimensions (inch):

4 (Dia) X 8 (H) - 20 Watt Fixture 6 (Dia) X 12 (H) - 30 Watt Fixture

8 (Dia) X 12 (H) - 40 Watt Fixture

Finish: Oil Rubbed Bronze (ORB), Brushed Nickel (BN), Chrome (CH), Brass (BR) Powder Coated Finish: White (WH), Black (BK), Gray (GR)

## Powder coated finishes