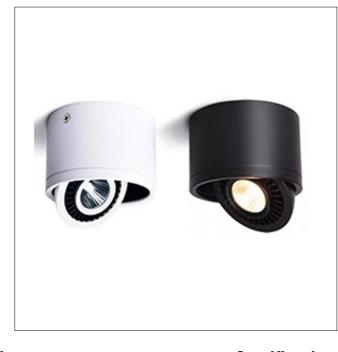

Product Type: Integrated LED – Cylinder Product Code(s): MLILCYL11

## Product Details

Type: Integrated LED - Cylinder Usage: Indoor Dry Location Mounting: Surface Materials: Metal and Acrylic Diffuser

Power: 15 Watts Voltage: 120V AC Dimmable: Yes, TRIAC Dimming

Light Source: LED LED Lifespan: 30,000 Hours LED Colour Temperature: 3000K Luminous Efficacy: 60-70 Lumens/Watt CRI>80 Lumen Output: 900 Lumens

Dimensions (inch): 4 (Dia) X 6 (H)

Warranty 36 Months from shipment