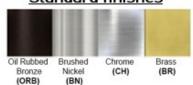

# **Warranty**36 Months from shipment

Finish: Oil Rubbed Bronze (ORB), Brushed Nickel (BN), Chrome (CH), Brass (BR)
Powder Coated Finish: White (WH), Black (BK), Gray (GR)

\*\* Custom finish as requested

## Standard finishes