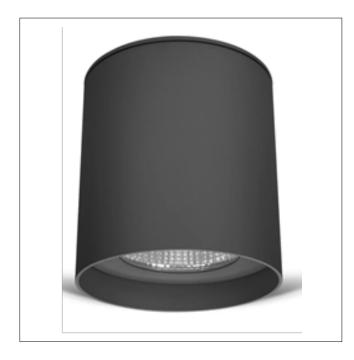

Product Type: Integrated LED - Cylinder

Product Code(s): MLILCYL10

#### **Product Details**

Type: Integrated LED - Cylinder Usage: Indoor Dry Location

Mounting: Surface

Materials: Metal and Acrylic Diffuser

Power: 30 Watts

Voltage: 120 - 277 V AC

Dimmable: Yes, TRIAC Dimming

Light Source: LED

Light Projection: Downward LED Lifespan: 30,000 Hours

LED Colour Temperature: 2700-6000K Luminous Efficacy: 60-70 Lumens/Watt

CRI>80

Lumen Output: 1800 Lumens

Dimensions (inch): 6 (Dia) X 10 (H)