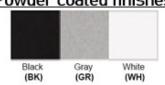

# **Warranty**36 Months from shipment

Finish: Oil Rubbed Bronze (ORB), Brushed Nickel (BN), Chrome (CH), Brass (BR)
Powder Coated Finish: White (WH), Black (BK), Gray (GR)

\*\* Custom finish as requested

### Powder coated finishes