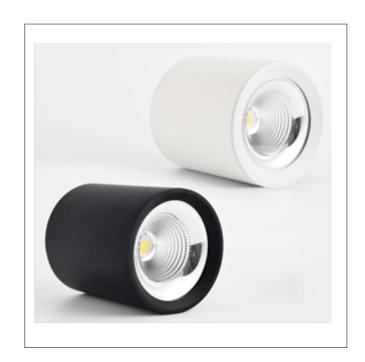

Product Type: Integrated LED – Cylinder Product Code(s): MLILCYL09

## Product Details

Type: Integrated LED - Cylinder Usage: Indoor Dry Location Mounting: Surface Materials: Metal and Acrylic Diffuser

Power: 20 Watts, 30 Watts Voltage: 120 – 277 V AC Dimmable: Yes, TRIAC Dimming Light Source: LED Light Projection: Downward LED Lifespan: 30,000 Hours LED Colour Temperature: 2700-6000K Luminous Efficacy: 60-70 Lumens/Watt CRI>80 Lumen Output: 1200 Lumens – 20 Watt Fixture 1800 Lumens – 30 Watt Fixture

Dimensions (inch): 4 (Dia) X 8 (H) – 20 Watt Fixture 6 (Dia) X 10 (H) – 30 Watt Fixture

Warranty 36 Months from shipment