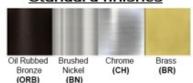

**Warranty**36 Months from shipment

Finish: Oil Rubbed Bronze (ORB), Brushed Nickel (BN), Chrome (CH), Brass (BR)
Powder Coated Finish: White (WH), Black (BK), Gray (GR)

\*\* Custom finish as requested

## Standard finishes