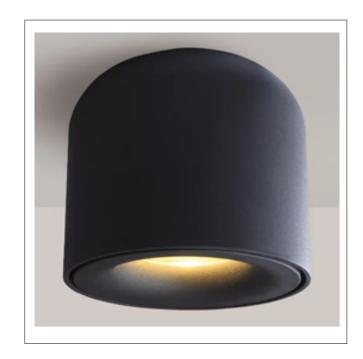

Product Type: Integrated LED - Cylinder

Product Code(s): MLILCYL08

## **Product Details**

Type: Integrated LED - Cylinder Usage: Indoor Dry Location

Mounting: Surface

Materials: Metal and Acrylic Diffuser

Power: 25 Watts

Voltage: 120 - 277 V AC

Dimmable: Yes, TRIAC Dimming

Light Source: LED

Light Projection: Downward LED Lifespan: 30,000 Hours

LED Colour Temperature: 2700-6000K Luminous Efficacy: 60-70 Lumens/Watt

CRI>80

Lumen Output: 1500 Lumens

Dimensions (inch): 6 (Dia) X 6 (H)