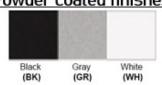

**Warranty**36 Months from shipment

Finish: Oil Rubbed Bronze (ORB), Brushed Nickel (BN), Chrome (CH), Brass (BR)
Powder Coated Finish: White (WH), Black (BK), Gray (GR)

\*\* Custom finish as requested

## Powder coated finishes